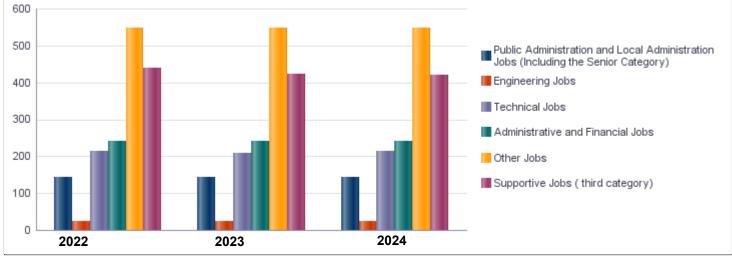

### Chapter : 1001 Ministry of Interior

| Strategio                                                                                                                                                                                                                                                                                                                                                                         | goals of t     | he Ministry/ Depart                                                  | ment/ L  | Init and | Perform        | nance N          | leasure                        | ment  | Indicat | tors              |             |
|-----------------------------------------------------------------------------------------------------------------------------------------------------------------------------------------------------------------------------------------------------------------------------------------------------------------------------------------------------------------------------------|----------------|----------------------------------------------------------------------|----------|----------|----------------|------------------|--------------------------------|-------|---------|-------------------|-------------|
| Stratagia Objective                                                                                                                                                                                                                                                                                                                                                               |                |                                                                      | Base     |          | Actua<br>Value | I Targe<br>Value | Prelimina<br>Self<br>Evaluatio | -     | Targ    | get Value         |             |
| Strategic Objective                                                                                                                                                                                                                                                                                                                                                               | Perfo          | ormance Indicator                                                    | Jean     |          | 2022           | 2023             | 2023                           | 20    | )24     | 2025              | 2026        |
| 1 - Developing and upgrading<br>institutional capacities.                                                                                                                                                                                                                                                                                                                         |                | ge of trainees to the numbe<br>s planned to be trained with          |          | 94%      | 91%            | 95%              | 88%                            | 9     | 5%      | 96%               | 97%         |
|                                                                                                                                                                                                                                                                                                                                                                                   | implemen       | ge of achievement in the<br>tation of buildings and<br>nce projects. | 2019     | 83%      | 89%            | 93%              | 80%                            | 9     | 5%      | 96%               | 97%         |
| 2 - Promoting a supportive<br>and appropriate environment<br>for e-government access.       1       Percentage of achievement of the<br>services which became eletronic to the<br>services planned to become electron<br>in the governorates.         3 - Promoting       1       Percentage of achievement of the<br>services planned to become electron<br>in the governorates. |                |                                                                      | -        | 80%      | 80%            | 85%              | 81%                            | 9     | 0%      | 100%              | -           |
| 3 - Promoting<br>decentralization and                                                                                                                                                                                                                                                                                                                                             |                | 1 Percentage of developmental projects achieved to planned projects. |          | 83%      | 95%            | 96%              | 91%                            | 9     | 6%      | 97%               | <b>9</b> 8% |
| Clusive local development.         Percentage of spending from the<br>developmental appropriations to the<br>allocated appropriations.                                                                                                                                                                                                                                            |                | 2019                                                                 | 80%      | 89%      | 92%            | 88%              | 9                              | 2%    | 93%     | 94%               |             |
|                                                                                                                                                                                                                                                                                                                                                                                   |                | Number of Staff in                                                   | n the Mi | nistry/  | Departn        | nent/ Ur         | it                             |       |         |                   |             |
| Group                                                                                                                                                                                                                                                                                                                                                                             |                | Job                                                                  |          | 2022     |                |                  | 2023                           |       | ſ       | Prelimina<br>2024 | ry          |
|                                                                                                                                                                                                                                                                                                                                                                                   |                |                                                                      | Male     | Female   | Total          | Male             | Female                         | Total | Male    | Female            | Total       |
| Public Administration and Local                                                                                                                                                                                                                                                                                                                                                   | Administration | J Governor, Assistant Goverr                                         | 142      | 2        | 144            | 141              | 3                              | 144   | 141     | 3                 | 144         |
| Engineering Jobs Engineer, Technician                                                                                                                                                                                                                                                                                                                                             |                | 18                                                                   | 7        | 25       | 18             | 7                | 25                             | 18    | 7       | 25                |             |
| Technical Jobs Programmer, researcher, w                                                                                                                                                                                                                                                                                                                                          |                | 115                                                                  | 98       | 213      | 120            | 87               | 207                            | 125   | 90      | 215               |             |
| Administrative and Financial Jobs Section Head, Accountant,                                                                                                                                                                                                                                                                                                                       |                | 182                                                                  | 60       | 242      | 180            | 60               | 240                            | 180   | 60      | 240               |             |
| Other Jobs District Director, Researche                                                                                                                                                                                                                                                                                                                                           |                | 426                                                                  | 119      | 545      | 426            | 119              | 545                            | 426   | 119     | 545               |             |
| Supportive Jobs ( third category) Office Boy, Controller, Typi                                                                                                                                                                                                                                                                                                                    |                | 329                                                                  | 108      | 437      | 319            | 104              | 423                            | 316   | 102     | 418               |             |
|                                                                                                                                                                                                                                                                                                                                                                                   |                | Total                                                                | 1212     | 394      | 1606           | 1204             | 380                            | 1584  | 1206    | 381               | 1587        |