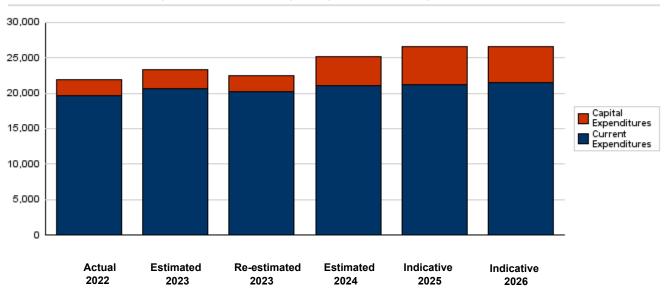

### Overall Summary of Expenditures for Chapter 1001- Ministry of Interior

### for the Years 2022 - 2026

. .

.\_ 、

|                                       |            |            |              |            |                                                 |            | (In JDs)   |
|---------------------------------------|------------|------------|--------------|------------|-------------------------------------------------|------------|------------|
| Description                           | Actual     | Estimated  | Re-estimated | Estimated  | Difference<br>between estimated<br>2024 and re- |            | cative     |
|                                       | 2022       | 2023       | 2023         | 2024       | estimated<br>2023                               | 2025       | 2026       |
| Current Expenditure                   | 19,592,965 | 20,611,000 | 20,116,000   | 20,979,000 | 863,000                                         | 21,202,000 | 21,429,000 |
| Capital Expenditure                   | 2,288,431  | 2,664,000  | 2,416,000    | 4,212,000  | 1,796,000                                       | 5,360,000  | 5,105,000  |
| Total current and capital expenditure | 21,881,396 | 23,275,000 | 22,532,000   | 25,191,000 | 2,659,000                                       | 26,562,000 | 26,534,000 |

#### (Thousands of JDs) Graph of the current and capital expenditures for the years 2022 - 2026