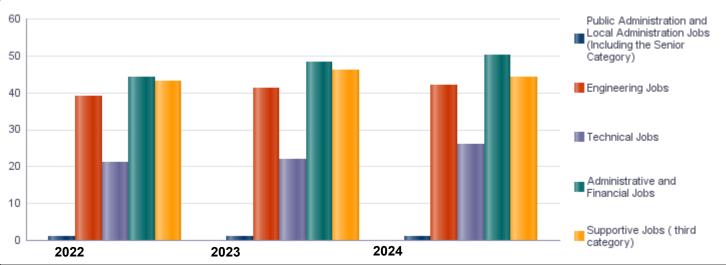

|                                                  | Number of Staff in the Ministry/ Department/ Unit |        |        |         |        |        |         |                     |        |         |  |  |
|--------------------------------------------------|---------------------------------------------------|--------|--------|---------|--------|--------|---------|---------------------|--------|---------|--|--|
| Group                                            | Job                                               |        | 2022   |         | 2023   |        |         | Preliminary<br>2024 |        |         |  |  |
|                                                  |                                                   | Male   | Female | Total   | Male   | Female | Total   | Male                | Female | Total   |  |  |
| Public Administration and Local Administration J | Senior jobs                                       | 1      | 0      | 1       | 1      | 0      | 1       | 1                   | 0      | 1       |  |  |
| Engineering Jobs                                 | Supervision Engineer                              | 35     | 4      | 39      | 36     | 5      | 41      | 37                  | 5      | 42      |  |  |
| Technical Jobs                                   |                                                   | 8      | 13     | 21      | 8      | 14     | 22      | 11                  | 15     | 26      |  |  |
| Administrative and Financial Jobs                | Administrative and financia                       | 22     | 22     | 44      | 24     | 24     | 48      | 25                  | 25     | 50      |  |  |
| Supportive Jobs ( third category)                | Support Employee                                  | 26     | 17     | 43      | 27     | 19     | 46      | 26                  | 18     | 44      |  |  |
|                                                  | Total                                             | 92     | 56     | 148     | 96     | 62     | 158     | 100                 | 63     | 163     |  |  |
|                                                  | Total Cost of Salaries                            | 646031 | 413051 | 1059082 | 795986 | 505014 | 1301000 | 815849              | 530151 | 1346000 |  |  |