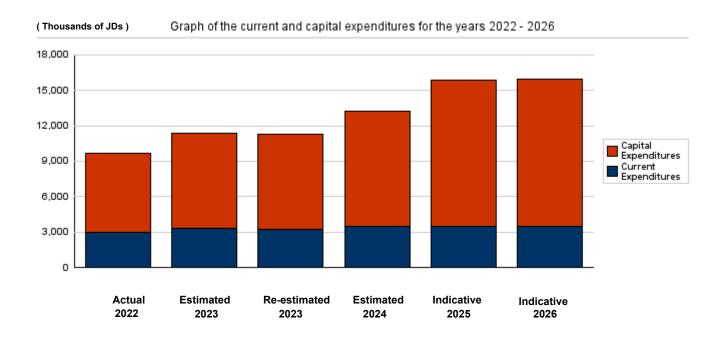

# Overall Summary of Expenditures for Chapter 1401- Ministry of Foreign Affairs and Expatriates / Department of Palestinian Affairs

for the Years 2022 - 2026

(In JDs)

| Description                           | Actual    | Estimated  | Re-estimated | Estimated  | Difference<br>between estimated<br>2024 and re- |            | cative     |
|---------------------------------------|-----------|------------|--------------|------------|-------------------------------------------------|------------|------------|
|                                       | 2022      | 2023       | 2023         | 2024       | estimated<br>2023                               | 2025       | 2026       |
| Current Expenditure                   | 2,977,310 | 3,326,000  | 3,187,000    | 3,437,000  | 250,000                                         | 3,454,000  | 3,473,000  |
| Capital Expenditure                   | 6,646,983 | 8,055,000  | 8,055,000    | 9,800,000  | 1,745,000                                       | 12,410,000 | 12,420,000 |
| Total current and capital expenditure | 9,624,293 | 11,381,000 | 11,242,000   | 13,237,000 | 1,995,000                                       | 15,864,000 | 15,893,000 |