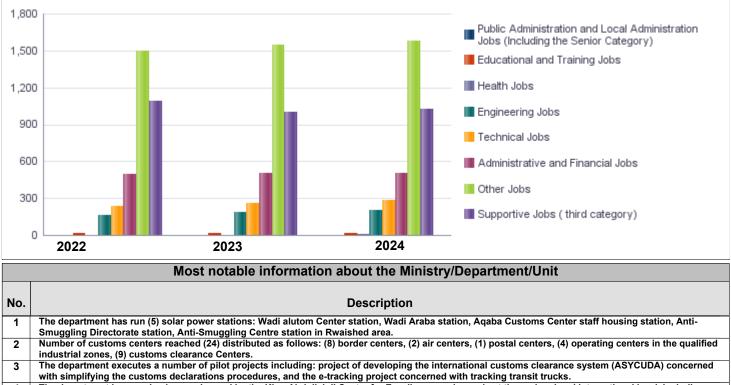

### Chapter: 1503 Ministry of Finance/ Jordan Customs

|                                                  | Number of Staff in          | n the M  | inistry/ | Depart   | ment/ U  | nit     |          |                     |         |          |
|--------------------------------------------------|-----------------------------|----------|----------|----------|----------|---------|----------|---------------------|---------|----------|
| Group                                            | Job                         |          | 2022     |          | 2023     |         |          | Preliminary<br>2024 |         |          |
|                                                  |                             | Male     | Female   | Total    | Male     | Female  | Total    | Male                | Female  | Total    |
| Public Administration and Local Administration J | Customs Director General/   | 1        | 0        | 1        | 1        | 0       | 1        | 1                   | 0       | 1        |
| Educational and Training Jobs                    | Educational jobs/ Sergeant  | 8        | 6        | 14       | 9        | 6       | 15       | 9                   | 6       | 15       |
| Health Jobs                                      | Lieutenant-Ra 'id           | 0        | 0        | 0        | 8        | 0       | 8        | 12                  | 0       | 12       |
| Engineering Jobs                                 | Engineering jobs/ Customs   | 150      | 10       | 160      | 179      | 11      | 190      | 195                 | 10      | 205      |
| Technical Jobs                                   | Technical jobs/Customs Se   | 220      | 19       | 239      | 239      | 23      | 262      | 255                 | 28      | 283      |
| Administrative and Financial Jobs                | Customs Officer/ Sergeant-  | 198      | 51       | 249      | 200      | 51      | 251      | 200                 | 53      | 253      |
|                                                  | Administrative and financia | 192      | 54       | 246      | 195      | 54      | 249      | 195                 | 54      | 249      |
| Other Jobs                                       | Customs Director/ Consulta  | 61       | 9        | 70       | 61       | 9       | 70       | 61                  | 9       | 70       |
|                                                  | Customs Auditor/ Sergeant   | 523      | 30       | 553      | 531      | 31      | 562      | 539                 | 32      | 571      |
|                                                  | Customs Sampler/ Sergear    | 357      | 0        | 357      | 370      | 0       | 370      | 379                 | 0       | 379      |
|                                                  | Customs Inspector/ Sergea   | 368      | 0        | 368      | 385      | 0       | 385      | 395                 | 0       | 395      |
|                                                  | Customs Appraiser/ Captai   | 145      | 0        | 145      | 154      | 0       | 154      | 160                 | 0       | 160      |
| Supportive Jobs ( third category)                | Customs Inspector/ Policen  | 535      | 26       | 561      | 495      | 26      | 521      | 495                 | 27      | 522      |
|                                                  | Escort                      | 185      | 0        | 185      | 180      | 0       | 180      | 190                 | 0       | 190      |
|                                                  | Administrative jobs/Policem | 339      | 0        | 339      | 301      | 0       | 301      | 314                 | 0       | 314      |
|                                                  | Total                       | 3282     | 205      | 3487     | 3308     | 211     | 3519     | 3400                | 219     | 3619     |
| -                                                | Total Cost of Salaries      | 20887630 | 1515298  | 22402928 | 22527178 | 1618822 | 24146000 | 24877268            | 1762732 | 26640000 |