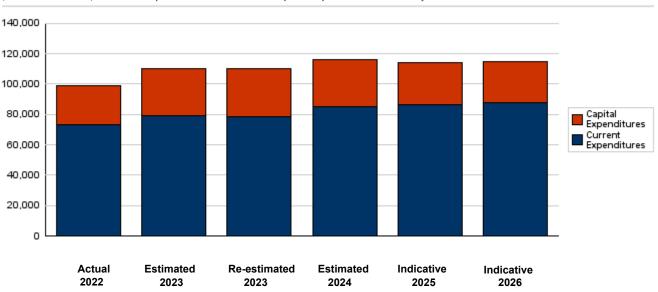

### for the Years 2022 - 2026

|                                       |            |             |              |             |                                   |             | (In JDs)    |
|---------------------------------------|------------|-------------|--------------|-------------|-----------------------------------|-------------|-------------|
| Description                           | Actual     | Estimated   | Re-estimated | Estimated   | Difference<br>between estimated   |             | cative      |
| Decemption                            | 2022       | 2023        | 2023         | 2024        | 2024 and re-<br>estimated<br>2023 | 2025        | 2026        |
| Current Expenditure                   | 73,080,658 | 78,953,000  | 78,563,000   | 84,555,000  | 5,992,000                         | 85,988,000  | 87,427,000  |
| Capital Expenditure                   | 26,056,437 | 31,452,000  | 31,452,000   | 31,600,000  | 148,000                           | 27,850,000  | 27,250,000  |
| Total current and capital expenditure | 99,137,095 | 110,405,000 | 110,015,000  | 116,155,000 | 6,140,000                         | 113,838,000 | 114,677,000 |

(Thousands of JDs) Graph of the current and capital expenditures for the years 2022 - 2026