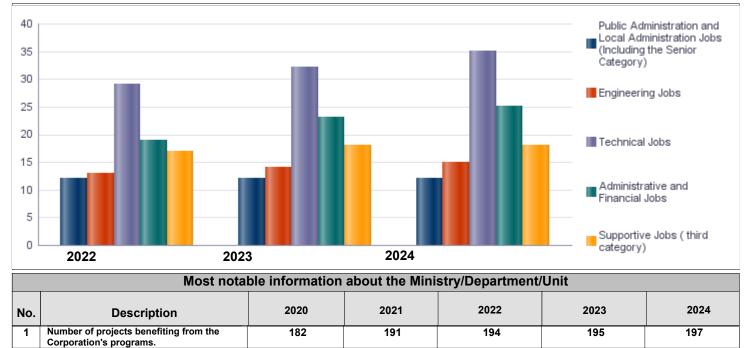

| Number of Staff in the Ministry/ | Department/ Unit |
|----------------------------------|------------------|
|----------------------------------|------------------|

| Group                                            | Job                         |        | 2022   |         |        | 2023   |         | P      | reliminar<br>2024 | у       |
|--------------------------------------------------|-----------------------------|--------|--------|---------|--------|--------|---------|--------|-------------------|---------|
| -                                                |                             | Male   | Female | Total   | Male   | Female | Total   | Male   | Female            | Total   |
| Public Administration and Local Administration J | Supervisory and Leadershi   | 10     | 2      | 12      | 10     | 2      | 12      | 10     | 2                 | 12      |
| Engineering Jobs                                 | Engineering Jobs            | 7      | 6      | 13      | 7      | 7      | 14      | 8      | 7                 | 15      |
| Technical Jobs                                   | Technical Jobs              | 17     | 12     | 29      | 18     | 14     | 32      | 20     | 15                | 35      |
| Administrative and Financial Jobs                | Administrative and Financia | 10     | 9      | 19      | 11     | 12     | 23      | 12     | 13                | 25      |
| Supportive Jobs ( third category)                | Support jobs                | 17     | 0      | 17      | 18     | 0      | 18      | 18     | 0                 | 18      |
|                                                  | Total                       | 61     | 29     | 90      | 64     | 35     | 99      | 68     | 37                | 105     |
|                                                  | Total Cost of Salaries      | 651689 | 355724 | 1007413 | 866312 | 472688 | 1339000 | 941906 | 516094            | 1458000 |