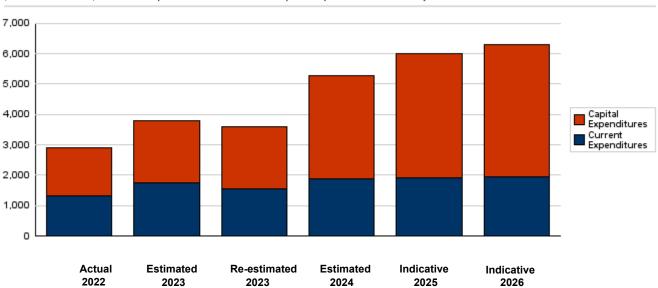

### for the Years 2022 - 2026

|                                       |           |           |              |           |                                                 |           | (In JDs)  |
|---------------------------------------|-----------|-----------|--------------|-----------|-------------------------------------------------|-----------|-----------|
| Description                           | Actual    | Estimated | Re-estimated | Estimated | Difference<br>between estimated<br>2024 and re- |           | cative    |
|                                       | 2022      | 2023      | 2023         | 2024      | estimated<br>2023                               | 2025      | 2026      |
| Current Expenditure                   | 1,306,883 | 1,759,000 | 1,557,000    | 1,876,000 | 319,000                                         | 1,902,000 | 1,928,000 |
| Capital Expenditure                   | 1,585,967 | 2,043,000 | 2,043,000    | 3,385,000 | 1,342,000                                       | 4,095,000 | 4,345,000 |
| Total current and capital expenditure | 2,892,850 | 3,802,000 | 3,600,000    | 5,261,000 | 1,661,000                                       | 5,997,000 | 6,273,000 |

(Thousands of JDs) Graph of the current and capital expenditures for the years 2022 - 2026