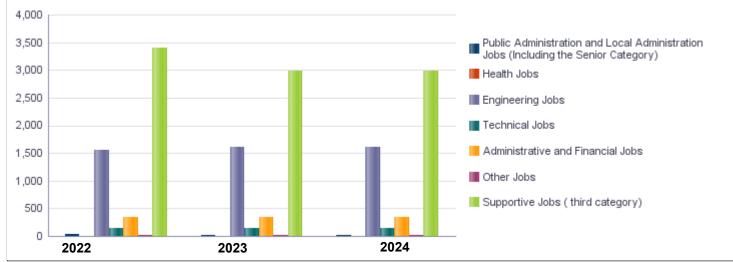

#### Number of Staff in the Ministry/ Department/ Unit

| Group                                            | Job                         | 2022     |         |          |          | 2023    |          | Preliminary<br>2024 |         |          |
|--------------------------------------------------|-----------------------------|----------|---------|----------|----------|---------|----------|---------------------|---------|----------|
| -                                                |                             | Male     | Female  | Total    | Male     | Female  | Total    | Male                | Female  | Total    |
| Public Administration and Local Administration J | Leadership and supervisory  | 28       | 1       | 29       | 27       | 1       | 28       | 27                  | 1       | 28       |
| Health Jobs                                      | Health jobs group           | 3        | 0       | 3        | 3        | 0       | 3        | 3                   | 0       | 3        |
| Engineering Jobs                                 | Engineers                   | 1080     | 469     | 1549     | 1120     | 480     | 1600     | 1120                | 480     | 1600     |
| Technical Jobs                                   | Programmers and Technici    | 95       | 50      | 145      | 90       | 50      | 140      | 90                  | 50      | 140      |
| Administrative and Financial Jobs                | Heads of sections and finar | 215      | 130     | 345      | 215      | 130     | 345      | 215                 | 130     | 345      |
| Other Jobs                                       | Technicians                 | 27       | 0       | 27       | 27       | 0       | 27       | 27                  | 0       | 27       |
| Supportive Jobs ( third category)                | Support employee            | 3071     | 325     | 3396     | 2680     | 300     | 2980     | 2680                | 300     | 2980     |
|                                                  | Total                       | 4519     | 975     | 5494     | 4162     | 961     | 5123     | 4162                | 961     | 5123     |
|                                                  | Total Cost of Salaries      | 34756313 | 6758272 | 41514585 | 36214675 | 7139325 | 43354000 | 35134357            | 6992643 | 42127000 |