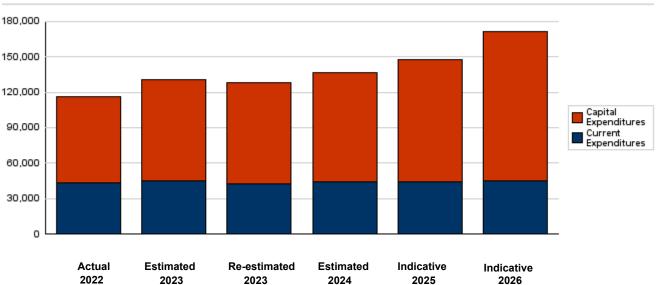

# Chapter: 2101 Ministry of Public Works and Housing

(In JDs)

| Curre | nt Activ | vities Appropriations According to Program                   |          |           |              |           |            |            |
|-------|----------|--------------------------------------------------------------|----------|-----------|--------------|-----------|------------|------------|
| _     |          |                                                              | Actual   | Estimated | Re-estimated | Estimated | Indicative | Indicative |
| Prog. |          | Activites                                                    | 2022     | 2023      | 2023         | 2024      | 2025       | 2026       |
| 3701  | 601      | Administrative and Support Services                          | 23709854 | 23873000  | 22160000     | 22761000  | 23020000   | 23311000   |
|       |          | Total of Program                                             | 23709854 | 23873000  | 22160000     | 22761000  | 23020000   | 23311000   |
| 3710  | 601      | Setting up plans, studies and designs for roads construction | 6927847  | 7710000   | 7533000      | 7719000   | 7834000    | 7934000    |
|       |          | Total of Program                                             | 6927847  | 7710000   | 7533000      | 7719000   | 7834000    | 7934000    |
| 3905  | 601      | Administrative and Support Services                          | 12468306 | 13474000  | 12866000     | 13417000  | 13546000   | 13665000   |
|       |          | Total of Program                                             | 12468306 | 13474000  | 12866000     | 13417000  | 13546000   | 13665000   |
|       |          | Total                                                        | 43106007 | 45057000  | 42559000     | 43897000  | 44400000   | 44910000   |

## Capital Projects Appropriations According to Program

|       |     |                                                                               | Actual  | Estimated | Re-estimated | Estimated | Indicative | Indicative |
|-------|-----|-------------------------------------------------------------------------------|---------|-----------|--------------|-----------|------------|------------|
| Prog. |     | Projects                                                                      | 2022    | 2023      | 2023         | 2024      | 2025       | 2026       |
| 3701  | 002 | Supporting the National Building Council projects                             | 224589  | 250000    | 250000       | 250000    | 250000     | 250000     |
|       |     | Total of Program                                                              | 224589  | 250000    | 250000       | 250000    | 250000     | 250000     |
| 3705  | 001 | Roads Maintenance Program Administration Project                              | 3520109 | 2050000   | 2050000      | 2200000   | 2300000    | 2400000    |
|       | 002 | Main and Access Roads and Bridges Maintenance Project- in<br>Northern Region  | 417113  | 400000    | 400000       | 1000000   | 1000000    | 1000000    |
|       | 003 | Main and Access Roads and Bridges Maintenance Project -<br>in Central Region  | 1076390 | 1000000   | 1000000      | 1000000   | 1000000    | 1000000    |
|       | 004 | Main and Access Roads and Bridges Maintenance Project -<br>in Southern Region | 470972  | 450000    | 450000       | 1000000   | 1000000    | 1000000    |
|       | 008 | Manshyah road- Mafraq.                                                        | 0       | 0         | 0            | 250000    | 250000     | 250000     |
|       | 702 | Improving the agricultural roads in Ajloun governorate                        | 554629  | 530300    | 530000       | 0         | 0          | 0          |
|       | 706 | Maintaining rural and secondary roads in Irbid governorate                    | 222513  | 383000    | 383000       | 247000    | 340000     | 350000     |
|       | 707 | General maintenance in Mafraq governorate                                     | 359504  | 400000    | 400000       | 482000    | 310000     | 410000     |
|       | 708 | General maintenance in Jerash governorate                                     | 426060  | 207000    | 207000       | 90000     | 260000     | 100000     |
|       | 709 | General maintenance in Ajloun governorate                                     | 360954  | 228700    | 228000       | 323000    | 550000     | 450000     |
|       | 711 | Maintaining main, rural, secondary and sub roads in Ma'dab<br>governorate     | 43007   | 565829    | 565000       | 95000     | 144000     | 144000     |
|       | 712 | Maintain the main roads in Al Karak governorate                               | 74982   | 70000     | 70000        | 450000    | 0          | 0          |
|       | 713 | Maintaining main roads in Balqa' Governorate                                  | 395743  | 1255000   | 1255000      | 725000    | 780000     | 825000     |
|       |     | Total of Program                                                              | 7921976 | 7539829   | 7538000      | 7862000   | 7934000    | 7929000    |

## Capital Projects Appropriations According to Program

| _     |            |                                                                                                                                                               | Actual           | Estimated | Re-estimated | Estimated | Indicative | Indicative  |
|-------|------------|---------------------------------------------------------------------------------------------------------------------------------------------------------------|------------------|-----------|--------------|-----------|------------|-------------|
| Prog. |            | Projects                                                                                                                                                      | 2022             | 2023      | 2023         | 2024      | 2025       | 2026        |
| 3710  | 001        | Roads Construction Program Administration Project                                                                                                             | 13897294         | 5680000   | 5680000      | 11000000  | 11000000   | 12000000    |
|       | 002        | Road Traffic Safety                                                                                                                                           | 1186422          | 1300000   | 1300000      | 1400000   | 1500000    | 1500000     |
|       | 003        | Establishing and improving rural and secondary roads                                                                                                          | 838739           | 850000    | 850000       | 900000    | 900000     | 900000      |
|       | 004        | Agricultural Roads                                                                                                                                            | 578010           | 700000    | 700000       | 800000    | 800000     | 800000      |
|       | 006        | Establishing and Enhancing the access roads                                                                                                                   | 120279           | 300000    | 300000       | 400000    | 400000     | 400000      |
|       | 011        | Establishing Mafraq- Safawi Road                                                                                                                              | 3980             | 0         | 0            | 0         | 0          | 0           |
|       | 014        | Completing AI- Karak/ AI-Qatraneh Road including AI- Karak<br>entrance                                                                                        | 22076            | 0         | 0            | 0         | 0          | 0           |
|       | 015        | Completing Salt Ring Road/ Second Part                                                                                                                        | 33473            | 0         | 0            | 0         | 5000000    | 20000000    |
|       | 035        | Completing Queen Alia International Airport road /second                                                                                                      | 44371            | 0         | 0            | 0         | 0          | 0           |
|       | 037        | stage<br>Kathraba- Jordan Valley Road                                                                                                                         | 1186608          | 800000    | 800000       | 900000    | 900000     | 900000      |
|       | 038        | Lighting the main and access roads                                                                                                                            | 3355283          | 1500000   | 1500000      | 1500000   | 1500000    | 1500000     |
|       | 040        | Irbid Ring Road                                                                                                                                               | 330691           | 0         | 0            | 0         | 5000000    | 15000000    |
|       | 055        | Rehabilitating bridges and water installations                                                                                                                | 23999            | 40000     | 40000        | 40000     | 40000      | 40000       |
|       | 058        | Re-establishing areas of landslides on Amman - Jerash Roa                                                                                                     | \$5799           | 40000     | 40000        | 40000     | 40000      | 40000       |
|       | 075        | Al-Koura Road - Irbid.                                                                                                                                        | 413305           | 50000     | 50000        | 100000    | 0          | 0           |
|       | 078        | Traffic intersections in the Center, North and South                                                                                                          | 60000            | 175000    | 175000       | 150000    | 150000     | 150000      |
|       | 081        | Establishing Wadi Al Shajarah tunnel and bridge /Salt                                                                                                         | 1082741          | 0         | 0            | 0         | 0          | 0           |
|       | 085        | Al-Bishriyeh/ Azraq Road                                                                                                                                      | 170000           | 0         | 0            | 0         | 0          | 0           |
|       | 090        | Southern Shouneh road / Al-Kafrain intersection/ Al-Ramah                                                                                                     | 2401064          | 1200000   | 1200000      | 1500000   | 0          | 0           |
|       | 122        | intersection<br>Umm AI-Amad- Finan Road                                                                                                                       | 0                | 400000    | 400000       | 0         | 0          | 0           |
|       | 123        | Strategic road to connect north of the Kingdom by a road                                                                                                      | 28200            | 0         | 0            | 0         | 0          | 0           |
|       |            | parallel to Amman/ Jerash Road<br>Alamgh Al-Husainya Road                                                                                                     | 41250            | 0         | 0            | 0         | 0          | 0           |
|       | 128        | Sarfa- Jordan Valley Road                                                                                                                                     | 41250<br>2217358 | 1800000   | •            | 2000000   | 2000000    | 0           |
|       | 129<br>130 | Rehabilitating the bridges located on Swemeh road /AI Zaral                                                                                                   |                  | 500000    |              | 600000    | 600000     | 0<br>600000 |
|       |            | / Ghour Haditha                                                                                                                                               |                  |           |              |           |            |             |
|       | 133        | Desert (Sahrawi) Road                                                                                                                                         | 4300851          | 7500000   |              | 7100000   | 4000000    | 0           |
|       | 134        | Establishing, maintaining and improving main and<br>secondary roads in the Kingdom / Outcomes of Mecca<br>summit - Kuwait Fund for Arab Economic Development. | 4148331          | 18500000  | 18500000     | 14000000  | 21000000   | 26000000    |
|       | 135        | Construction and maintenance of bridges in the Kingdom /<br>Mecca Summit Outcomes - Kuwait Fund for Arab Economic<br>Development.                             | 162794           | 2000000   | 2000000      | 2000000   | 3000000    | 3000000     |
|       | 136        | Road Safety Elements in the Kingdom / Outcomes of Mecca                                                                                                       | 0                | 1000000   | 1000000      | 1500000   | 2000000    | 2000000     |
|       | 139        | summit - Kuwait Fund for Arab Economic Development Development of Ajloun Governorate                                                                          | 211674           | 113000    | 113000       | 100000    | 100000     | 100000      |
|       | 140        | Implementing works and constructions at Jaber Borders<br>Center                                                                                               | 415566           | 1000000   | 1000000      | 700000    | 0          | 0           |
|       | 141        | Project of Energy efficiency in public buildings                                                                                                              | 21526            | 20000     | 20000        | 300000    | 300000     | 300000      |
|       | 142        | Salt Road / Subaihi intersection - Al Aridhah                                                                                                                 | 4454847          | 1010000   | 1010000      | 1000000   | 1000000    | 1000000     |
|       | 143        | Establishing, maintaining and improving the main and sub                                                                                                      | 606610           | 900000    | 900000       | 0         | 0          | 0           |
|       | 144        | roads in the Kingdom/ Mecca Summit outcomes.<br>Roads leading to new shipping and passengers buildings                                                        | 77224            | 500000    | 500000       | 2500000   | 2500000    | 0           |
|       | 145        | and yards for King Hussein new bridge<br>Al-Muwagar / Al-Azrag road                                                                                           | 0                | 700000    |              | 500000    | 500000     | 500000      |
|       | 145        | Environmental waste management.                                                                                                                               | 0                | 0         | 0            | 1500000   | 1500000    | 1500000     |
|       | 140        | Haymer Valley Road.                                                                                                                                           | 0                | 0         | -            | 500000    | 500000     | 0           |
|       | 148        | Oqba Bin Nafi' Square Downtown Al-Salt.                                                                                                                       | 0                | 0         | -            | 415000    | 0          | 0           |
|       | 149        | Rehabilitation of the Wadi Al-Ash area.                                                                                                                       | 0                | -         | -            | 500000    | 400000     | 0           |
|       | 701        | Establishing and improving the agricultural roads in Irbid                                                                                                    | 1028000          | 1150000   | 1150000      | 1392000   | 1100000    | 1200000     |
|       | 702        | governorate<br>Establishing and improving the rural and secondary roads in                                                                                    | 904000           | 2060500   | 2060000      | 1490000   | 1020000    | 980000      |
|       |            | Irbid governorate<br>Establishing and improving the rural and secondary roads in                                                                              |                  |           |              | 382000    | 470000     | 430000      |
|       | 703        | Mafraq governorate                                                                                                                                            |                  |           |              |           |            |             |
|       | 704        | Establishing and improving the agricultural roads in Mafraq governorate                                                                                       | 220000           | 866000    | 866000       | 626000    | 693000     | 558000      |
|       | 705        | Constructing and re-establishing an agricultural roads / Jerash governorate                                                                                   | 0                | 120000    | 120000       | 0         | 0          | 0           |
|       | 706        | Establishing and improving the rural and secondary roads in                                                                                                   | 465784           | 1025000   | 1025000      | 525000    | 290000     | 0           |
|       | 707        | Jerash governorate<br>Establishing and improving the agricultural roads in Ajloun                                                                             | 373720           | 456000    | 456000       | 692000    | 700000     | 700000      |
|       | 707        |                                                                                                                                                               | 373720           | 456000    | 456000       | 692000    | 700000     | •           |