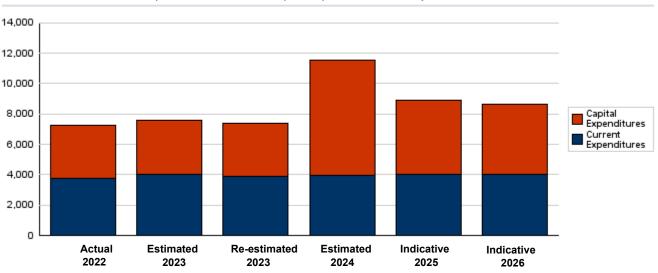

#### for the Years 2022 - 2026

|                                       |           |           |              |            |                                                 |           | (In JDs)  |
|---------------------------------------|-----------|-----------|--------------|------------|-------------------------------------------------|-----------|-----------|
| Description                           | Actual    | Estimated | Re-estimated | Estimated  | Difference<br>between estimated<br>2024 and re- |           | cative    |
|                                       | 2022      | 2023      | 2023         | 2024       | estimated<br>2023                               | 2025      | 2026      |
| Current Expenditure                   | 3,722,541 | 4,018,000 | 3,868,000    | 3,975,000  | 107,000                                         | 4,000,000 | 4,040,000 |
| Capital Expenditure                   | 3,557,102 | 3,532,000 | 3,532,000    | 7,550,000  | 4,018,000                                       | 4,900,000 | 4,600,000 |
| Total current and capital expenditure | 7,279,643 | 7,550,000 | 7,400,000    | 11,525,000 | 4,125,000                                       | 8,900,000 | 8,640,000 |

(Thousands of JDs) Graph of the current and capital expenditures for the years 2022 - 2026