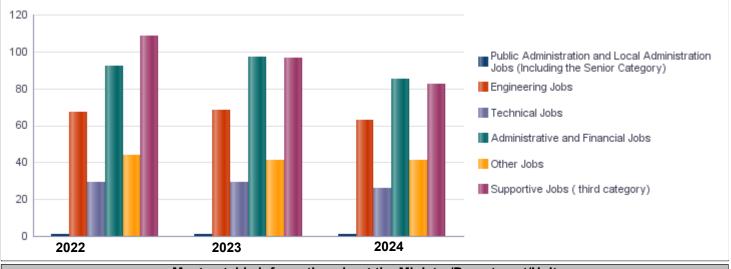

| Number of Staff in the Ministry/ Department/ Unit |                             |                           |     |     |      |        |         |                     |         |         |  |  |
|---------------------------------------------------|-----------------------------|---------------------------|-----|-----|------|--------|---------|---------------------|---------|---------|--|--|
| Group                                             | Job                         | 2022<br>Male Female Total |     |     | 2023 |        |         | Preliminary<br>2024 |         |         |  |  |
|                                                   |                             |                           |     |     | Male | Female | Total   | Male                | Female  | Total   |  |  |
| Public Administration and Local Administration J  | Supervisory and leadership  | 0                         | 1   | 1   | 0    | 1      | 1       | 0                   | 1       | 1       |  |  |
| Engineering Jobs                                  | Engineers                   | 31                        | 36  | 67  | 33   | 35     | 68      | 29                  | 34      | 63      |  |  |
| Technical Jobs                                    | Programmers and Technici    | 13                        | 16  | 29  | 14   | 15     | 29      | 12                  | 14      | 26      |  |  |
| Administrative and Financial Jobs                 | Financial and Administrativ | 48                        | 44  | 92  | 51   | 46     | 97      | 44                  | 41      | 85      |  |  |
| Other Jobs                                        | Technicians                 | 17                        | 27  | 44  | 15   | 26     | 41      | 15                  | 26      | 41      |  |  |
| Supportive Jobs ( third category)                 | Third Category              | 95                        | 13  | 108 | 87   | 9      | 96      | 73                  | 9       | 82      |  |  |
|                                                   | Total                       | 204                       | 137 | 341 | 200  | 132    | 332     | 173                 | 125     | 298     |  |  |
|                                                   | Total Cost of Salaries      |                           |     |     |      |        | 3286000 | 1943970             | 1295030 | 3239000 |  |  |