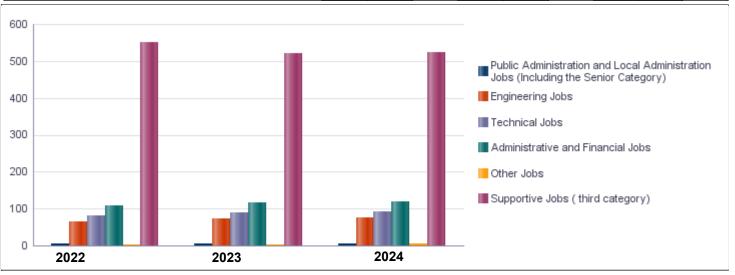

|                                                  | Number of Staff in the Ministry/ Department/ Unit |         |         |         |         |         |         |                     |         |         |  |  |  |
|--------------------------------------------------|---------------------------------------------------|---------|---------|---------|---------|---------|---------|---------------------|---------|---------|--|--|--|
| Group                                            | Job                                               | 2022    |         |         | 2023    |         |         | Preliminary<br>2024 |         |         |  |  |  |
|                                                  |                                                   | Male    | Female  | Total   | Male    | Female  | Total   | Male                | Female  | Total   |  |  |  |
| Public Administration and Local Administration J | Supervisory and Leadershi                         | 4       | 1       | 5       | 4       | 1       | 5       | 4                   | 1       | 5       |  |  |  |
| Engineering Jobs                                 | Engineering jobs                                  | 55      | 11      | 66      | 60      | 13      | 73      | 61                  | 14      | 75      |  |  |  |
| Technical Jobs                                   | Technical jobs                                    | 68      | 14      | 82      | 76      | 14      | 90      | 77                  | 15      | 92      |  |  |  |
| Administrative and Financial Jobs                | Administrative and Financia                       | 90      | 19      | 109     | 97      | 20      | 117     | 98                  | 21      | 119     |  |  |  |
| Other Jobs                                       | Other Jobs                                        | 3       | 1       | 4       | 3       | 1       | 4       | 3                   | 2       | 5       |  |  |  |
| Supportive Jobs ( third category)                | Support jobs(Third Categor                        | 456     | 94      | 550     | 429     | 91      | 520     | 430                 | 92      | 522     |  |  |  |
|                                                  | Total                                             | 676     | 140     | 816     | 669     | 140     | 809     | 673                 | 145     | 818     |  |  |  |
|                                                  | Total Cost of Salaries                            | 7147508 | 1495742 | 8643250 | 7477253 | 1564747 | 9042000 | 7795628             | 1631372 | 9427000 |  |  |  |