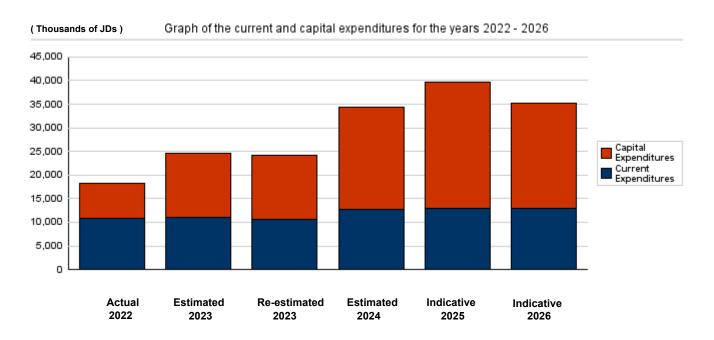

#### for the Years 2022 - 2026

(In JDs)

| Description                           | Actual     | Estimated  | Re-estimated | Estimated  | Difference<br>between estimated<br>2024 and re- |            | cative     |
|---------------------------------------|------------|------------|--------------|------------|-------------------------------------------------|------------|------------|
|                                       | 2022       | 2023       | 2023         | 2024       | estimated<br>2023                               | 2025       | 2026       |
| Current Expenditure                   | 10,780,065 | 10,988,000 | 10,528,000   | 12,684,000 | 2,156,000                                       | 12,805,000 | 12,910,000 |
| Capital Expenditure                   | 7,548,659  | 13,596,000 | 13,596,000   | 21,660,000 | 8,064,000                                       | 26,765,000 | 22,255,000 |
| Total current and capital expenditure | 18,328,724 | 24,584,000 | 24,124,000   | 34,344,000 | 10,220,000                                      | 39,570,000 | 35,165,000 |