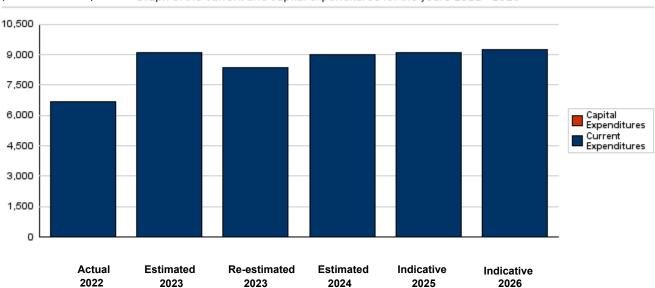

# for the Years 2022 - 2026

|                                       |           |           |              |           |                                   |           | (In JDs)  |
|---------------------------------------|-----------|-----------|--------------|-----------|-----------------------------------|-----------|-----------|
| Description                           | Actual    | Estimated | Re-estimated | Estimated | Difference<br>between estimated   |           | cative    |
| Description                           | 2022      | 2023      | 2023         | 2024      | 2024 and re-<br>estimated<br>2023 | 2025      | 2026      |
| Current Expenditure                   | 6,643,703 | 9,065,000 | 8,330,000    | 8,977,000 | 647,000                           | 9,084,000 | 9,200,000 |
| Capital Expenditure                   | 0         | 0         | 0            | 0         | 0                                 | 0         | 0         |
| Total current and capital expenditure | 6,643,703 | 9,065,000 | 8,330,000    | 8,977,000 | 647,000                           | 9,084,000 | 9,200,000 |

### (Thousands of JDs) Graph of the current and capital expenditures for the years 2022 - 2026