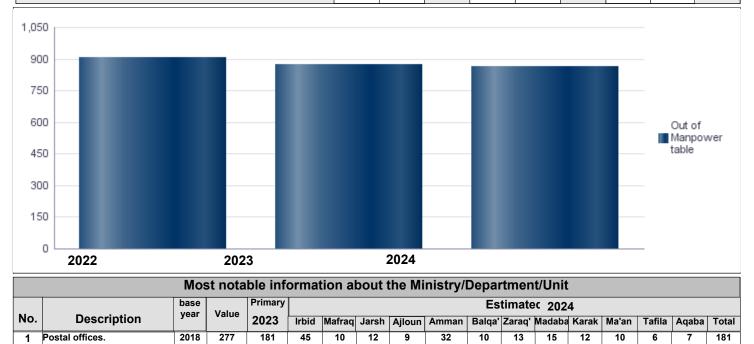

# Chapter: 8154 Jordan Post Company

| Number of Staff in the Ministry/ Department/ Unit |                        |          |         |         |         |         |         |                     |         |         |
|---------------------------------------------------|------------------------|----------|---------|---------|---------|---------|---------|---------------------|---------|---------|
| Group                                             | Job                    | Job 2022 |         | 2023    |         |         |         | Preliminary<br>2024 |         |         |
|                                                   |                        | Male     | Female  | Total   | Male    | Female  | Total   | Male                | Female  | Total   |
| Out of Manpower table Jobs out of Manpower Tabl   |                        | 457      | 445     | 902     | 437     | 433     | 870     | 434                 | 429     | 863     |
|                                                   | Total Cost of Salaries | 1938843  | 1921097 | 3859940 | 3016305 | 2988695 | 6005000 | 2934430             | 2907570 | 5842000 |

### Staff working in the program :

The program is implemented through a functional staff in 2023 estimated with (870) staff, including (437) males and (433) females .

Appropriations directed for females and child