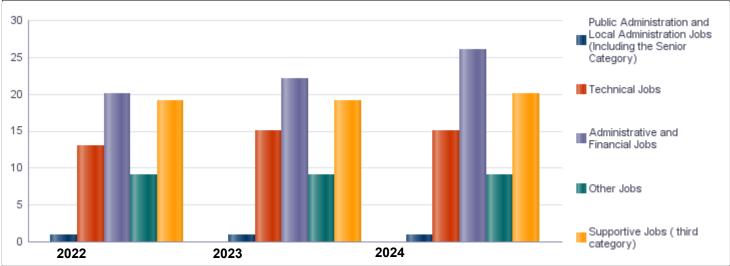

| Number of Staff in the Ministry/ Department/ Unit |                             |        |        |         |        |        |         |                     |        |         |  |  |
|---------------------------------------------------|-----------------------------|--------|--------|---------|--------|--------|---------|---------------------|--------|---------|--|--|
| Group                                             | Job                         | 2022   |        |         |        | 2023   |         | Preliminary<br>2024 |        |         |  |  |
|                                                   |                             | Male   | Female | Total   | Male   | Female | Total   | Male                | Female | Total   |  |  |
| Public Administration and Local Administration J  | Secretary General           | 1      | 0      | 1       | 1      | 0      | 1       | 1                   | 0      | 1       |  |  |
| Technical Jobs                                    | Technical Jobs              | 7      | 6      | 13      | 7      | 8      | 15      | 7                   | 8      | 15      |  |  |
| Administrative and Financial Jobs                 | Administrative and Financia | 8      | 12     | 20      | 10     | 12     | 22      | 14                  | 12     | 26      |  |  |
| Other Jobs                                        | Judiciary Jobs              | 7      | 2      | 9       | 7      | 2      | 9       | 7                   | 2      | 9       |  |  |
| Supportive Jobs ( third category)                 | Support Jobs                | 17     | 2      | 19      | 17     | 2      | 19      | 18                  | 2      | 20      |  |  |
|                                                   | Total                       | 40     | 22     | 62      | 42     | 24     | 66      | 47                  | 24     | 71      |  |  |
|                                                   | Total Cost of Salaries      | 716939 | 309994 | 1026933 | 804550 | 361450 | 1166000 | 838076              | 376924 | 1215000 |  |  |