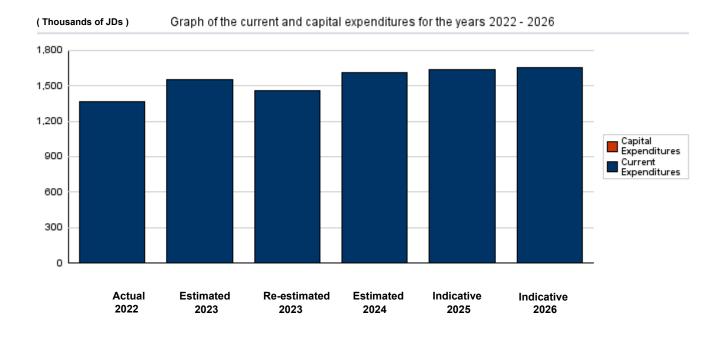

# Overall Summary of Expenditures for Chapter 8173- Constitutional Court for the Years 2022 - 2026

(In JDs)

| Description                           | Actual    | Estimated | Re-estimated | Estimated | Difference<br>between estimated<br>2024 and re- |           | cative    |
|---------------------------------------|-----------|-----------|--------------|-----------|-------------------------------------------------|-----------|-----------|
|                                       | 2022      | 2023      | 2023         | 2024      | estimated<br>2023                               | 2025      | 2026      |
| Current Expenditure                   | 1,361,931 | 1,544,000 | 1,452,000    | 1,610,000 | 158,000                                         | 1,628,000 | 1,647,000 |
| Capital Expenditure                   | 0         | 0         | 0            | 0         | 0                                               | 0         | 0         |
| Total current and capital expenditure | 1,361,931 | 1,544,000 | 1,452,000    | 1,610,000 | 158,000                                         | 1,628,000 | 1,647,000 |