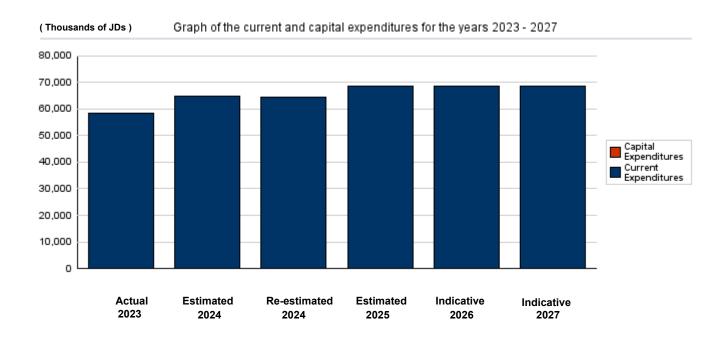

# Overall Summary of Expenditures for Chapter 0101- Royal Hashemite Court

for the Years 2023 - 2027

(In JDs)

| Description                           | Actual     | Estimated  | Re-estimated | Estimated  | Difference<br>between estimated<br>2025 and re- |            | cative     |
|---------------------------------------|------------|------------|--------------|------------|-------------------------------------------------|------------|------------|
|                                       | 2023       | 2024       | 2024         | 2025       | estimated<br>2024                               | 2026       | 2027       |
| Current Expenditure                   | 58,089,387 | 64,597,000 | 64,382,000   | 68,289,000 | 3,907,000                                       | 68,395,000 | 68,502,000 |
| Capital Expenditure                   | 0          | 0          | 0            | 0          | 0                                               | 0          | 0          |
| Total current and capital expenditure | 58,089,387 | 64,597,000 | 64,382,000   | 68,289,000 | 3,907,000                                       | 68,395,000 | 68,502,000 |