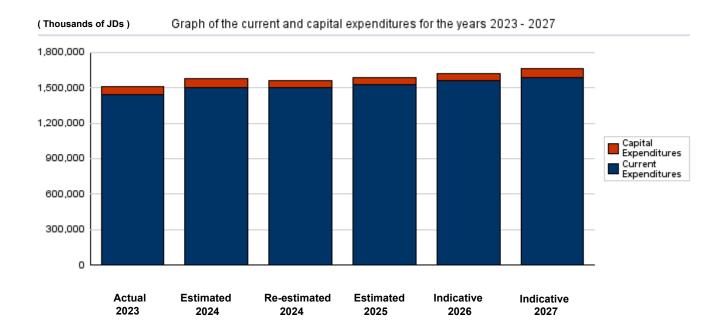

# Overall Summary of Expenditures for Chapter 1003- Ministry of Interior/Public Security for the Years 2023 - 2027

(In JDs)

| Description                           | Actual        | Estimated     | Re-estimated  | Estimated     | Difference<br>between estimated<br>2025 and re- |               | ative         |
|---------------------------------------|---------------|---------------|---------------|---------------|-------------------------------------------------|---------------|---------------|
|                                       | 2023          | 2024          | 2024          | 2025          | estimated<br>2024                               | 2026          | 2027          |
| Current Expenditure                   | 1,435,827,000 | 1,498,000,000 | 1,498,000,000 | 1,519,000,000 | 21,000,000                                      | 1,552,545,000 | 1,582,543,000 |
| Capital Expenditure                   | 75,965,000    | 76,075,000    | 64,575,000    | 64,915,000    | 340,000                                         | 71,580,000    | 79,290,000    |
| Total current and capital expenditure | 1,511,792,000 | 1,574,075,000 | 1,562,575,000 | 1,583,915,000 | 21,340,000                                      | 1,624,125,000 | 1,661,833,000 |