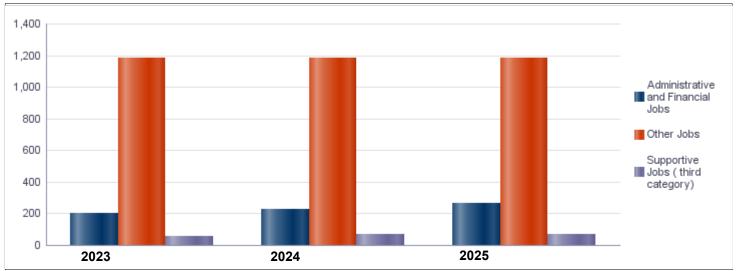

|                                   | Number of Staff in          | n the M | inistry/ | Departi  | ment/ U  | nit      |          |                     |          |          |
|-----------------------------------|-----------------------------|---------|----------|----------|----------|----------|----------|---------------------|----------|----------|
| Group                             | Job                         | 2023    |          |          | 2024     |          |          | Preliminary<br>2025 |          |          |
|                                   |                             | Male    | Female   | Total    | Male     | Female   | Total    | Male                | Female   | Total    |
| Administrative and Financial Jobs | Administrative and Financia | 95      | 108      | 203      | 106      | 119      | 225      | 139                 | 127      | 266      |
| Other Jobs                        | Judges                      | 890     | 291      | 1181     | 836      | 345      | 1181     | 836                 | 345      | 1181     |
| Supportive Jobs ( third category) |                             | 35      | 25       | 60       | 37       | 30       | 67       | 39                  | 32       | 71       |
| Total                             |                             |         | 424      | 1444     | 979      | 494      | 1473     | 1014                | 504      | 1518     |
| Total Cost of Salaries            |                             |         | 8400644  | 28425122 | 23066679 | 10223321 | 33290000 | 22471601            | 10002399 | 32474000 |