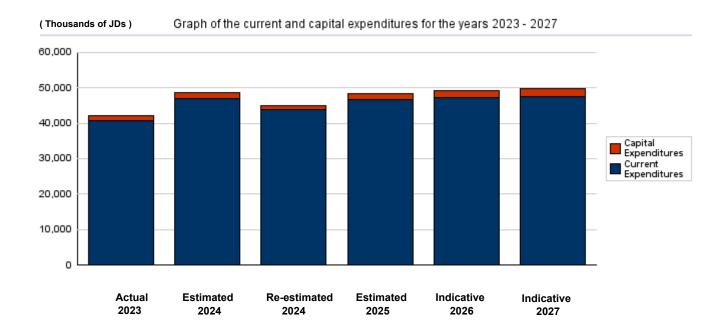

#### for the Years 2023 - 2027

(In JDs)

| Description                           | Actual     | Estimated  | Re-estimated | Estimated  | Difference<br>between estimated<br>2025 and re- |            | cative     |
|---------------------------------------|------------|------------|--------------|------------|-------------------------------------------------|------------|------------|
|                                       | 2023       | 2024       | 2024         | 2025       | estimated<br>2024                               | 2026       | 2027       |
| Current Expenditure                   | 40,515,517 | 46,650,000 | 43,554,000   | 46,470,000 | 2,916,000                                       | 46,979,000 | 47,468,000 |
| Capital Expenditure                   | 1,653,920  | 2,000,000  | 1,500,000    | 1,950,000  | 450,000                                         | 2,305,000  | 2,310,000  |
| Total current and capital expenditure | 42,169,437 | 48,650,000 | 45,054,000   | 48,420,000 | 3,366,000                                       | 49,284,000 | 49,778,000 |