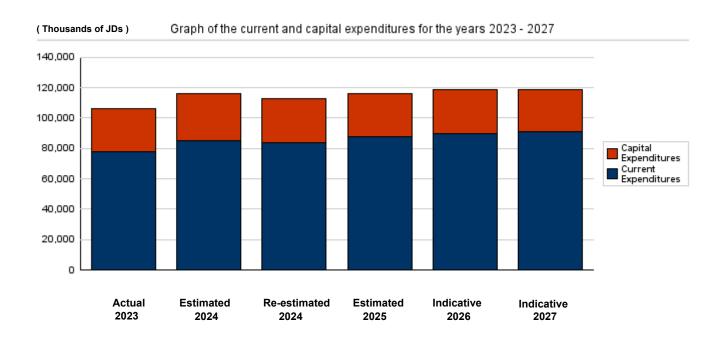

# Overall Summary of Expenditures for Chapter 1503- Ministry of Finance/ Jordan Customs for the Years 2023 - 2027

(In JDs)

| Description                           | Actual      | Estimated   | Re-estimated | Estimated   | Difference<br>between estimated<br>2025 and re- |             | cative      |
|---------------------------------------|-------------|-------------|--------------|-------------|-------------------------------------------------|-------------|-------------|
|                                       | 2023        | 2024        | 2024         | 2025        | estimated<br>2024                               | 2026        | 2027        |
| Current Expenditure                   | 77,622,703  | 84,555,000  | 83,738,000   | 87,714,000  | 3,976,000                                       | 89,498,000  | 90,943,000  |
| Capital Expenditure                   | 28,846,837  | 31,600,000  | 29,200,000   | 28,200,000  | -1,000,000                                      | 28,970,000  | 27,760,000  |
| Total current and capital expenditure | 106,469,540 | 116,155,000 | 112,938,000  | 115,914,000 | 2,976,000                                       | 118,468,000 | 118,703,000 |