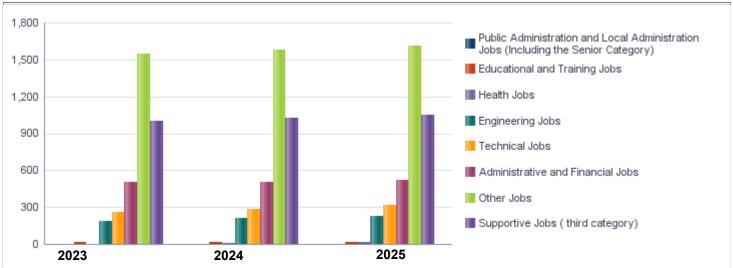

|                                                | Number of Staff in the Ministry/ Department/ Unit |              |          |          |          |         |          |          |                     |          |  |  |  |
|------------------------------------------------|---------------------------------------------------|--------------|----------|----------|----------|---------|----------|----------|---------------------|----------|--|--|--|
|                                                | Number of Staff I                                 | n tne M      | inistry/ | Departi  | ment/ U  | nit     |          |          |                     |          |  |  |  |
| Group                                          | Job                                               |              | 2023     |          |          | 2024    |          |          | Preliminary<br>2025 |          |  |  |  |
|                                                |                                                   | Male         | Female   | Total    | Male     | Female  | Total    | Male     | Female              | Total    |  |  |  |
| Public Administration and Local Administration | JoCustoms Director General/                       | M 1          | 0        | 1        | 1        | 0       | 1        | 1        | 0                   | 1        |  |  |  |
| Educational and Training Jobs                  | Educational jobs/ Sergeant                        | 9            | 6        | 15       | 9        | 6       | 15       | 12       | 6                   | 18       |  |  |  |
| Health Jobs                                    | Lieutenant-Ra 'id                                 | 8            | 0        | 8        | 12       | 0       | 12       | 15       | 0                   | 15       |  |  |  |
| Engineering Jobs                               | Engineering jobs/ Customs                         | 179          | 11       | 190      | 199      | 10      | 209      | 215      | 14                  | 229      |  |  |  |
| Technical Jobs                                 | Technical jobs/Customs Se                         | r <b>239</b> | 23       | 262      | 260      | 28      | 288      | 285      | 28                  | 313      |  |  |  |
| Administrative and Financial Jobs              | Customs Officer/ Sergeant                         | C 200        | 51       | 251      | 200      | 53      | 253      | 210      | 55                  | 265      |  |  |  |
|                                                | Administrative and financia                       | 195          | 54       | 249      | 195      | 54      | 249      | 200      | 55                  | 255      |  |  |  |
| Other Jobs                                     | Customs Director/ Consulta                        | 61           | 9        | 70       | 61       | 9       | 70       | 61       | 9                   | 70       |  |  |  |
|                                                | Customs Auditor/ Sergean                          | - 531        | 31       | 562      | 539      | 32      | 571      | 545      | 35                  | 580      |  |  |  |
|                                                | Customs Sampler/ Sergea                           | 370          | 0        | 370      | 379      | 0       | 379      | 385      | 0                   | 385      |  |  |  |
|                                                | Customs Inspector/ Sergea                         | n <b>385</b> | 0        | 385      | 395      | 0       | 395      | 400      | 0                   | 400      |  |  |  |
|                                                | Customs Appraiser/ Capta                          | n <b>154</b> | 0        | 154      | 160      | 0       | 160      | 170      | 0                   | 170      |  |  |  |
| Supportive Jobs ( third category)              | Customs Inspector/ Policer                        | n <b>301</b> | 0        | 301      | 314      | 0       | 314      | 314      | 0                   | 314      |  |  |  |
|                                                | Escort                                            | 180          | 0        | 180      | 190      | 0       | 190      | 208      | 0                   | 208      |  |  |  |
|                                                | Administrative jobs/Policen                       | 495          | 26       | 521      | 495      | 27      | 522      | 495      | 30                  | 525      |  |  |  |
|                                                | Total                                             | 3308         | 211      | 3519     | 3409     | 219     | 3628     | 3516     | 232                 | 3748     |  |  |  |
|                                                | Total Cost of Salaries                            | 22834868     | 959221   | 23794089 | 25394604 | 1245396 | 26640000 | 27012083 | 1035917             | 28048000 |  |  |  |