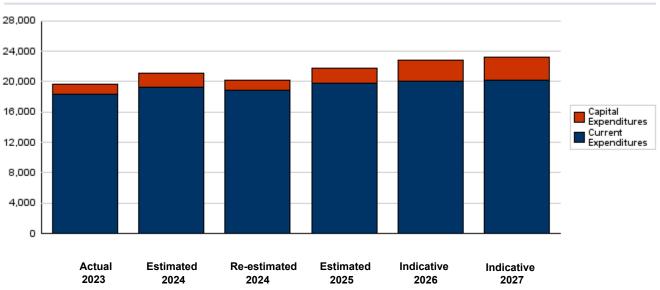

### for the Years 2023 - 2027

|                                       |            |            |              |            |                                                 |            | (In JDs)   |
|---------------------------------------|------------|------------|--------------|------------|-------------------------------------------------|------------|------------|
| Description                           | Actual     | Estimated  | Re-estimated | Estimated  | Difference<br>between estimated<br>2025 and re- |            | cative     |
|                                       | 2023       | 2024       | 2024         | 2025       | estimated<br>2024                               | 2026       | 2027       |
| Current Expenditure                   | 18,342,327 | 19,196,000 | 18,829,000   | 19,748,000 | 919,000                                         | 20,022,000 | 20,181,000 |
| Capital Expenditure                   | 1,357,399  | 1,860,000  | 1,396,000    | 2,010,000  | 614,000                                         | 2,750,000  | 3,050,000  |
| Total current and capital expenditure | 19,699,726 | 21,056,000 | 20,225,000   | 21,758,000 | 1,533,000                                       | 22,772,000 | 23,231,000 |

### (Thousands of JDs) Graph of the current and capital expenditures for the years 2023 - 2027