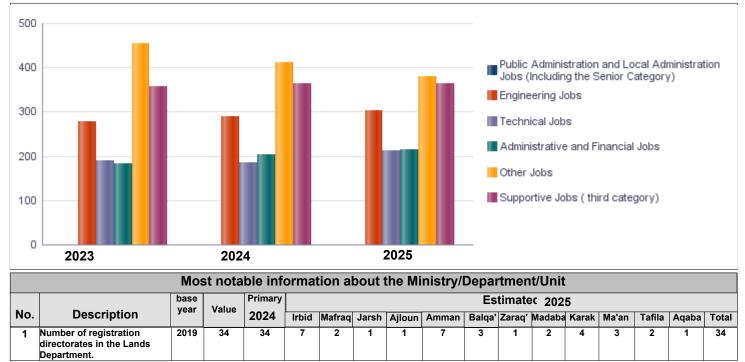

|                                                  | Number of Staff in          | n the M      | inistry/ | Departi  | ment/ U  | nit     |          |                     |         |          |
|--------------------------------------------------|-----------------------------|--------------|----------|----------|----------|---------|----------|---------------------|---------|----------|
| Group                                            | Job                         | 2023         |          |          | 2024     |         |          | Preliminary<br>2025 |         |          |
|                                                  |                             | Male         | Female   | Total    | Male     | Female  | Total    | Male                | Female  | Total    |
| Public Administration and Local Administration J | oDirector, Consultant       | 2            | 0        | 2        | 1        | 0       | 1        | 1                   | 0       | 1        |
| Engineering Jobs                                 | Engineer, Supervisor, Tech  | n <b>193</b> | 84       | 277      | 199      | 89      | 288      | 208                 | 94      | 302      |
| Technical Jobs                                   | Technical jobs              | 83           | 106      | 189      | 79       | 107     | 186      | 92                  | 119     | 211      |
| Administrative and Financial Jobs                | Administrative and Financia | 113          | 70       | 183      | 118      | 85      | 203      | 120                 | 94      | 214      |
| Other Jobs                                       | Auditor, Estimator          | 271          | 182      | 453      | 243      | 167     | 410      | 227                 | 152     | 379      |
| Supportive Jobs ( third category)                | Support jobs                | 287          | 69       | 356      | 287      | 75      | 362      | 296                 | 67      | 363      |
|                                                  | Total                       | 949          | 511      | 1460     | 927      | 523     | 1450     | 944                 | 526     | 1470     |
|                                                  | Total Cost of Salaries      | 10433880     | 5773751  | 16207631 | 10753243 | 5964757 | 16718000 | 10952199            | 6047801 | 17000000 |