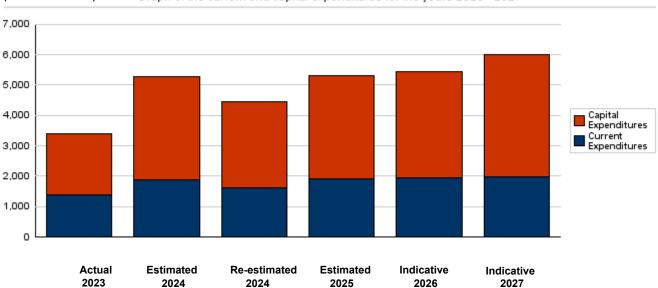

### for the Years 2023 - 2027

|                                       |           |           |              |           |                                                 |           | (In JDs)  |
|---------------------------------------|-----------|-----------|--------------|-----------|-------------------------------------------------|-----------|-----------|
| Description                           | Actual    | Estimated | Re-estimated | Estimated | Difference<br>between estimated<br>2025 and re- |           | cative    |
|                                       | 2023      | 2024      | 2024         | 2025      | estimated<br>2024                               | 2026      | 2027      |
| Current Expenditure                   | 1,386,581 | 1,876,000 | 1,609,000    | 1,913,000 | 304,000                                         | 1,953,000 | 1,981,000 |
| Capital Expenditure                   | 1,994,740 | 3,385,000 | 2,835,000    | 3,375,000 | 540,000                                         | 3,495,000 | 4,020,000 |
| Total current and capital expenditure | 3,381,321 | 5,261,000 | 4,444,000    | 5,288,000 | 844,000                                         | 5,448,000 | 6,001,000 |

#### (Thousands of JDs) Graph of the current and capital expenditures for the years 2023 - 2027

| Ove  | erall Summary of Current Expenditures for the Years 2023 - 2027 |  |
|------|-----------------------------------------------------------------|--|
| 1605 | lordan Enterprise Development Corporation                       |  |