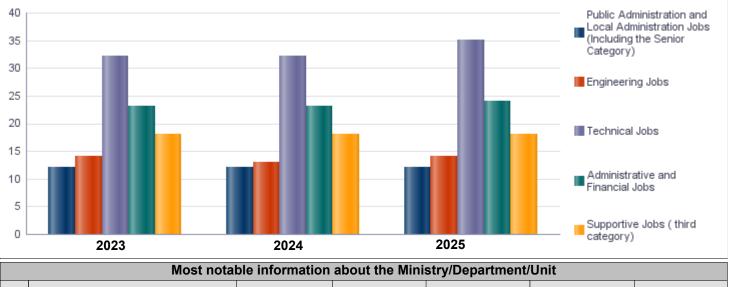

| Group                                            | Job                         | 2023 |        |         | 2024   |        |         | Preliminary<br>2025 |        |         |
|--------------------------------------------------|-----------------------------|------|--------|---------|--------|--------|---------|---------------------|--------|---------|
|                                                  |                             | Male | Female | Total   | Male   | Female | Total   | Male                | Female | Total   |
| Public Administration and Local Administration J | Supervisory and Leadershi   | 10   | 2      | 12      | 10     | 2      | 12      | 10                  | 2      | 12      |
| Engineering Jobs                                 | Engineering Jobs            | 7    | 7      | 14      | 6      | 7      | 13      | 7                   | 7      | 14      |
| Technical Jobs                                   | Technical Jobs              | 18   | 14     | 32      | 18     | 14     | 32      | 18                  | 17     | 35      |
| Administrative and Financial Jobs                | Administrative and Financia | 11   | 12     | 23      | 11     | 12     | 23      | 12                  | 12     | 24      |
| Supportive Jobs ( third category)                | Support jobs                | 18   | 0      | 18      | 18     | 0      | 18      | 18                  | 0      | 18      |
| Total                                            |                             |      | 35     | 99      | 63     | 35     | 98      | 65                  | 38     | 103     |
| Total Cost of Salaries                           |                             |      | 372035 | 1042079 | 937927 | 520073 | 1458000 | 959127              | 524873 | 1484000 |