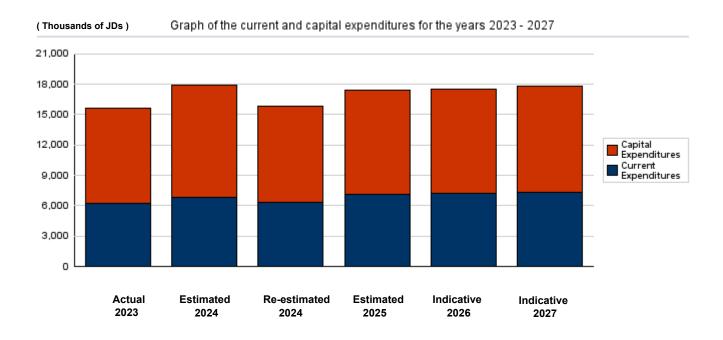

# Overall Summary of Expenditures for Chapter 1802- Ministry of Tourism and Antiquities/ Department of Antiquities

for the Years 2023 - 2027

(In JDs)

| Description                           | Actual     | Estimated  | Re-estimated | Estimated  | Difference<br>between estimated<br>2025 and re- |            | cative     |
|---------------------------------------|------------|------------|--------------|------------|-------------------------------------------------|------------|------------|
|                                       | 2023       | 2024       | 2024         | 2025       | estimated<br>2024                               | 2026       | 2027       |
| Current Expenditure                   | 6,229,153  | 6,810,000  | 6,337,000    | 7,069,000  | 732,000                                         | 7,177,000  | 7,269,000  |
| Capital Expenditure                   | 9,398,222  | 11,055,000 | 9,464,000    | 10,366,000 | 902,000                                         | 10,318,000 | 10,543,000 |
| Total current and capital expenditure | 15,627,375 | 17,865,000 | 15,801,000   | 17,435,000 | 1,634,000                                       | 17,495,000 | 17,812,000 |