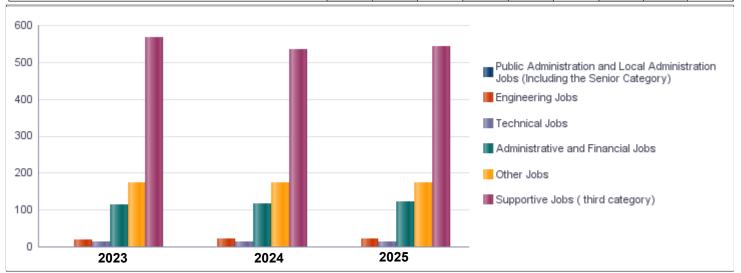

| Number of Staff in the Ministry/ Department/ Unit |                             |         |        |         |         |        |         |                     |        |         |
|---------------------------------------------------|-----------------------------|---------|--------|---------|---------|--------|---------|---------------------|--------|---------|
| Group                                             | Job                         |         | 2023   |         | 2024    |        |         | Preliminary<br>2025 |        |         |
|                                                   |                             | Male    | Female | Total   | Male    | Female | Total   | Male                | Female | Total   |
| Public Administration and Local Administration J  | Supervisory and Leadershi   | 1       | 0      | 1       | 1       | 0      | 1       | 1                   | 0      | 1       |
| Engineering Jobs                                  | Engineer                    | 12      | 7      | 19      | 13      | 9      | 22      | 13                  | 9      | 22      |
| Technical Jobs                                    | Technical jobs              | 9       | 4      | 13      | 10      | 5      | 15      | 10                  | 5      | 15      |
| Administrative and Financial Jobs                 | Administrative and financia | 70      | 45     | 115     | 70      | 46     | 116     | 71                  | 50     | 121     |
| Other Jobs                                        | Other jobs                  | 118     | 54     | 172     | 118     | 54     | 172     | 118                 | 54     | 172     |
| Supportive Jobs ( third category)                 | Support employee (Driver,   | 555     | 10     | 565     | 524     | 8      | 532     | 530                 | 12     | 542     |
|                                                   | Total                       | 765     | 120    | 885     | 736     | 122    | 858     | 743                 | 130    | 873     |
|                                                   | Total Cost of Salaries      | 5153599 | 642031 | 5795630 | 5525623 | 688377 | 6214000 | 5727476             | 713524 | 6441000 |