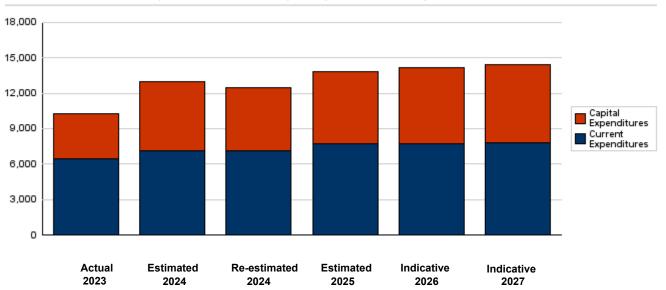

# for the Years 2023 - 2027

|                                       |            |            |              |            |                                   |            | (In JDs)   |
|---------------------------------------|------------|------------|--------------|------------|-----------------------------------|------------|------------|
| Description                           | Actual     | Estimated  | Re-estimated | Estimated  | Difference<br>between estimated   |            | cative     |
| Description                           | 2023       | 2024       | 2024         | 2025       | 2025 and re-<br>estimated<br>2024 | 2026       | 2027       |
| Current Expenditure                   | 6,400,131  | 7,120,000  | 7,075,000    | 7,669,000  | 594,000                           | 7,714,000  | 7,792,000  |
| Capital Expenditure                   | 3,897,225  | 5,850,000  | 5,350,000    | 6,175,000  | 825,000                           | 6,475,000  | 6,575,000  |
| Total current and capital expenditure | 10,297,356 | 12,970,000 | 12,425,000   | 13,844,000 | 1,419,000                         | 14,189,000 | 14,367,000 |