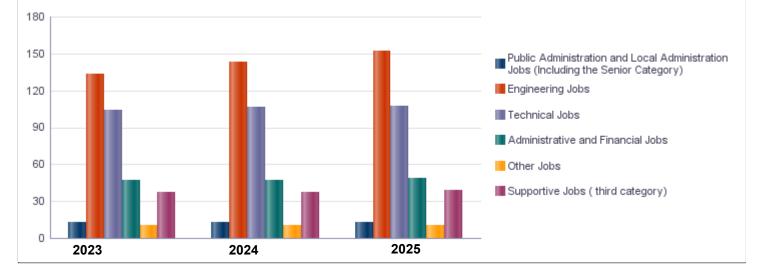

# Chapter: 2003 Jordan Atomic Energy Commission

|                                                  |                             |           | inii Su y/ | Departi |                               |        |         |         |         |         |
|--------------------------------------------------|-----------------------------|-----------|------------|---------|-------------------------------|--------|---------|---------|---------|---------|
| Group                                            | Job                         | 2023 2024 |            |         | 2023 2024 Preliminary<br>2025 |        | 2025    |         | У       |         |
|                                                  |                             | Male      | Female     | Total   | Male                          | Female | Total   | Male    | Female  | Total   |
| Public Administration and Local Administration J | Supervisory and Leadershi   | 10        | 3          | 13      | 10                            | 3      | 13      | 10      | 3       | 13      |
| Engineering Jobs                                 | Engineer                    | 108       | 25         | 133     | 118                           | 25     | 143     | 127     | 25      | 152     |
| Technical Jobs                                   | Technical Jobs              | 83        | 21         | 104     | 85                            | 21     | 106     | 86      | 21      | 107     |
| Administrative and Financial Jobs                | Financial Adminstration Job | 29        | 18         | 47      | 29                            | 18     | 47      | 30      | 19      | 49      |
| Other Jobs                                       | Other jobs                  | 8         | 3          | 11      | 8                             | 3      | 11      | 8       | 3       | 11      |
| Supportive Jobs ( third category)                | Support Employee (Driver,   | 35        | 2          | 37      | 35                            | 2      | 37      | 36      | 3       | 39      |
|                                                  | Total                       | 273       | 72         | 345     | 285                           | 72     | 357     | 297     | 74      | 371     |
| •                                                | Total Cost of Salaries      | 3551604   | 895813     | 4447417 | 3929886                       | 991114 | 4921000 | 4343513 | 1097487 | 5441000 |