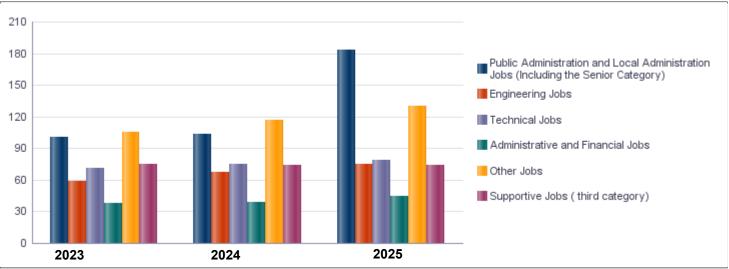

| Number of Staff in the Ministry/ Department/ Unit |                             |         |        |         |         |        |         |                     |        |         |
|---------------------------------------------------|-----------------------------|---------|--------|---------|---------|--------|---------|---------------------|--------|---------|
| Group                                             | Job                         | 2023    |        |         | 2024    |        |         | Preliminary<br>2025 |        |         |
| _                                                 |                             | Male    | Female | Total   | Male    | Female | Total   | Male                | Female | Total   |
| Public Administration and Local Administration J  | Supervisory and Leadershi   | 74      | 26     | 100     | 75      | 28     | 103     | 78                  | 105    | 183     |
| Engineering Jobs                                  | Engineer                    | 52      | 7      | 59      | 59      | 8      | 67      | 65                  | 10     | 75      |
| Technical Jobs                                    | Technical Jobs              | 60      | 11     | 71      | 63      | 12     | 75      | 66                  | 13     | 79      |
| Administrative and Financial Jobs                 | Financial Administration Jo | 25      | 13     | 38      | 24      | 15     | 39      | 28                  | 17     | 45      |
| Other Jobs                                        | Other Jobs                  | 94      | 11     | 105     | 103     | 13     | 116     | 115                 | 15     | 130     |
| Supportive Jobs ( third category)                 | Support Employee ( Driver,  | 68      | 7      | 75      | 67      | 7      | 74      | 67                  | 7      | 74      |
|                                                   | 373                         | 75      | 448    | 391     | 83      | 474    | 419     | 167                 | 586    |         |
|                                                   | Total Cost of Salaries      | 3563795 | 734803 | 4298598 | 4052444 | 835556 | 4888000 | 4355880             | 898120 | 5254000 |