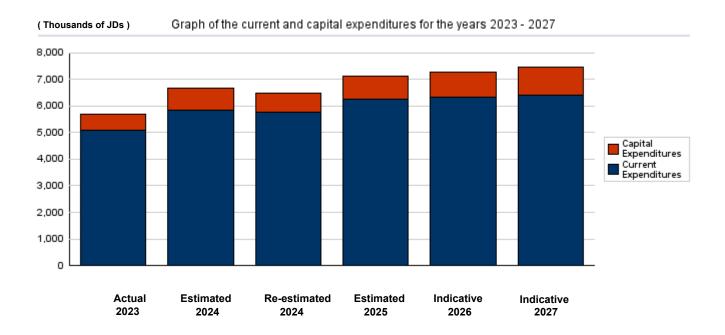

# Overall Summary of Expenditures for Chapter 2004- Energy and Minerals Regulatory Commission

for the Years 2023 - 2027

(In JDs)

| Description                           | Actual    | Estimated | Re-estimated | Estimated | Difference<br>between estimated<br>2025 and re- |           | cative    |
|---------------------------------------|-----------|-----------|--------------|-----------|-------------------------------------------------|-----------|-----------|
|                                       | 2023      | 2024      | 2024         | 2025      | estimated<br>2024                               | 2026      | 2027      |
| Current Expenditure                   | 5,089,710 | 5,843,000 | 5,767,000    | 6,233,000 | 466,000                                         | 6,329,000 | 6,395,000 |
| Capital Expenditure                   | 592,679   | 820,000   | 700,000      | 900,000   | 200,000                                         | 960,000   | 1,060,000 |
| Total current and capital expenditure | 5,682,389 | 6,663,000 | 6,467,000    | 7,133,000 | 666,000                                         | 7,289,000 | 7,455,000 |