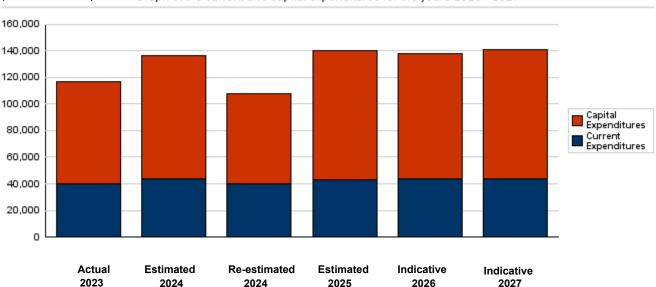

### for the Years 2023 - 2027

|                                       |             |             |              |             |                                 |             | (In JDs)    |
|---------------------------------------|-------------|-------------|--------------|-------------|---------------------------------|-------------|-------------|
|                                       | Actual      | Estimated   | Re-estimated | Estimated   | Difference<br>between estimated |             | cative      |
| Description                           |             |             |              |             | 2025 and re-<br>estimated       |             |             |
|                                       | 2023        | 2024        | 2024         | 2025        | 2024                            | 2026        | 2027        |
| Current Expenditure                   | 39,877,863  | 43,897,000  | 39,891,000   | 42,896,000  | 3,005,000                       | 43,475,000  | 43,979,000  |
| Capital Expenditure                   | 76,527,819  | 92,551,000  | 67,592,000   | 97,063,000  | 29,471,000                      | 94,587,000  | 96,818,000  |
| Total current and capital expenditure | 116,405,682 | 136,448,000 | 107,483,000  | 139,959,000 | 32,476,000                      | 138,062,000 | 140,797,000 |

### (Thousands of JDs) Graph of the current and capital expenditures for the years 2023 - 2027

| Group | Item | Description                                   | Actual   | Estimated | Re-estimated | Estimated | Indicative | Indicative |
|-------|------|-----------------------------------------------|----------|-----------|--------------|-----------|------------|------------|
|       |      |                                               | 2023     | 2024      | 2024         | 2025      | 2026       | 2027       |
| 21    |      | Compensations of Employees                    |          |           |              |           |            |            |
| 2111  |      | Salaries, Wages and Allowances                |          |           |              |           |            |            |
|       | 101  | Classified Employees                          | 46958    | 50000     | 12000        | 12000     | 10000      | 1000       |
|       | 102  | Unclassified Employees                        | 7980097  | 8840000   | 7047000      | 7140000   | 7235000    | 733000     |
|       | 103  | Comprehensive Contract Employees              | 9294     | 80000     | 50000        | 80000     | 0          |            |
|       | 105  | Personal Cost of Living Allowance             | 6729219  | 7570000   | 6410000      | 6460000   | 6550000    | 66400      |
|       | 106  | Family Cost of Living Allowance               | 653482   | 920000    | 688000       | 722000    | 739000     | 7560       |
|       | 110  | Overtime Allowance                            | 523097   | 800000    | 800000       | 815000    | 815000     | 8150       |
|       | 111  | Additional Allowance                          | 7506067  | 7840000   | 7214000      | 7335000   | 7479000    | 76100      |
|       | 113  | Transportation Allowance                      | 1035449  | 1036000   | 1021000      | 1040000   | 1045000    | 10500      |
|       | 114  | Transport Allowance                           | 429886   | 591000    | 579000       | 595000    | 600000     | 6050       |
|       | 115  | Field Visit Allowance                         | 1642914  | 1800000   | 1800000      | 1800000   | 1800000    | 18000      |
|       | 116  | Employees' Bonuses                            | 6308356  | 6600000   | 6600000      | 6850000   | 6850000    | 68500      |
|       | 120  | Contract Employees                            | 1612754  | 1700000   | 1690000      | 1715000   | 1740000    | 17650      |
|       | 121  | Fixed-term staff                              | 0        | 0         | 0            | 1872000   | 1990000    | 20460      |
|       |      | Total                                         | 34477573 | 37827000  | 33911000     | 36436000  | 36853000   | 372770     |
| 2121  | 1    | Social Security Contributions                 | ••••••   | 01021000  |              |           |            | 0.20       |
| 2121  | 301  | Social Security                               | 3864091  | 4300000   | 4250000      | 4600000   | 4669000    | 47390      |
|       | 301  |                                               |          |           |              |           |            |            |
|       | 1    | Total                                         | 3864091  | 4300000   | 4250000      | 4600000   | 4669000    | 473900     |
| 22    |      | Use of Goods and Services                     |          |           |              |           |            |            |
| 2211  |      | Use of Goods and Services                     |          |           |              |           |            |            |
|       | 201  | Rents                                         | 101223   | 200000    | 200000       | 145000    | 145000     | 1450       |
|       | 202  | Telecommunications Services                   | 137365   | 155000    | 150000       | 160000    | 161000     | 1620       |
|       | 203  | Water                                         | 29416    | 30000     | 30000        | 35000     | 50000      | 500        |
|       | 204  | Electricity                                   | 240549   | 250000    | 250000       | 260000    | 300000     | 3000       |
|       | 205  | Fuels                                         | 133716   | 135000    | 135000       | 140000    | 155000     | 1600       |
|       | 206  | Maintenance of Machines, furniture and acces  | 48586    | 55000     | 55000        | 60000     | 62000      | 640        |
|       | 207  | Maintenance of vehicles, equipment and acces  | 20694    | 25000     | 25000        | 30000     | 30000      | 300        |
|       | 208  | Repair and maintenance of buildings and acce  | 25959    | 30000     | 30000        | 32000     | 35000      | 350        |
|       | 209  | Stationery,Publications and Office Supplies   | 84818    | 95000     | 95000        | 95000     | 100000     | 1000       |
|       | 210  | Substances and raw materials (medicines, clo  | 17347    | 20000     | 18000        | 25000     | 27000      | 290        |
|       | 211  | Cleaning services and supplies including clea | 237248   | 250000    | 250000       | 340000    | 340000     | 3400       |
|       | 212  | Insurance                                     | 385000   | 390000    | 390000       | 390000    | 390000     | 3900       |
|       | 213  | Official Travel Missions                      | 1992     | 15000     | 10000        | 15000     | 15000      | 150        |
|       | 214  | Goods and services expenses                   | 47913    | 80000     | 62000        | 90000     | 100000     | 1000       |
|       |      | Total                                         | 1511826  | 1730000   | 1700000      | 1817000   | 1910000    | 192000     |
|       |      |                                               | 1011020  | 17 50000  | 1700000      | 1017000   | 1310000    | 152000     |
| 28    |      | Other Expenditures                            |          |           |              |           |            |            |
| 2821  | 0.00 | Other Current Expenditures                    | 40       |           | 4000         |           |            |            |
|       | 303  | Scientific scholarships and training courses  | 19573    | 22000     | 15000        | 22000     | 22000      | 220        |
|       | 305  | Non-Employees' Bonuses                        | 4800     | 18000     | 15000        | 21000     | 21000      | 210        |
|       |      | Total                                         | 24373    | 40000     | 30000        | 43000     | 43000      | 4300       |
|       |      | Total of Chapter                              | 39877863 | 43897000  | 39891000     | 42896000  | 43475000   | 439790     |