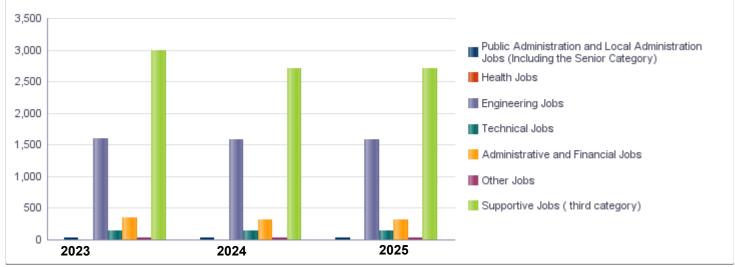

|                                                  | Number of Staff in          | n the M  | inistry/ | Departi  | ment/ U  | nit     |          |                     |         |          |
|--------------------------------------------------|-----------------------------|----------|----------|----------|----------|---------|----------|---------------------|---------|----------|
| Group                                            | Job                         | 2023     |          |          |          | 2024    |          | Preliminary<br>2025 |         |          |
|                                                  | Male Female Tota            |          | Total    | Male     | Female   | Total   | Male     | Female              | Total   |          |
| Public Administration and Local Administration J | Leadership and supervisor   | 27       | 1        | 28       | 22       | 7       | 29       | 22                  | 7       | 29       |
| Health Jobs                                      | Health jobs group           | 3        | 0        | 3        | 3        | 0       | 3        | 3                   | 0       | 3        |
| Engineering Jobs                                 | Engineers                   | 1120     | 480      | 1600     | 1099     | 472     | 1571     | 1099                | 472     | 1571     |
| Technical Jobs                                   | Programmers and Technici    | 90       | 50       | 140      | 80       | 58      | 138      | 80                  | 58      | 138      |
| Administrative and Financial Jobs                | Heads of sections and finar | 215      | 130      | 345      | 183      | 139     | 322      | 183                 | 139     | 322      |
| Other Jobs                                       | Technicians                 | 27       | 0        | 27       | 22       | 4       | 26       | 22                  | 4       | 26       |
| Supportive Jobs ( third category)                | Support employee            | 2680     | 300      | 2980     | 2386     | 308     | 2694     | 2386                | 308     | 2694     |
|                                                  | Total                       | 4162     | 961      | 5123     | 3795     | 988     | 4783     | 3795                | 988     | 4783     |
| · · · · · · · · · · · · · · · · · · ·            | Total Cost of Salaries      | 31624521 | 6717143  | 38341664 | 34942422 | 7184578 | 42127000 | 33936124            | 7099876 | 41036000 |