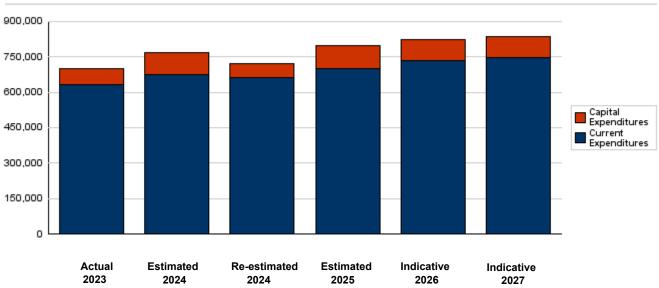

### for the Years 2023 - 2027

|                                       |             |             |              |             |                                 |             | (In JDs)    |
|---------------------------------------|-------------|-------------|--------------|-------------|---------------------------------|-------------|-------------|
|                                       | Actual      | Estimated   | Re-estimated | Estimated   | Difference<br>between estimated |             | cative      |
| Description                           |             |             |              |             | 2025 and re-                    |             |             |
|                                       | 2023        | 2024        | 2024         | 2025        | estimated<br>2024               | 2026        | 2027        |
| Current Expenditure                   | 630,048,948 | 671,459,000 | 657,889,000  | 698,343,000 | 40,454,000                      | 730,628,000 | 745,155,000 |
| Capital Expenditure                   | 69,642,685  | 94,951,000  | 61,080,000   | 100,895,000 | 39,815,000                      | 92,852,000  | 89,603,000  |
| Total current and capital expenditure | 699,691,633 | 766,410,000 | 718,969,000  | 799,238,000 | 80,269,000                      | 823,480,000 | 834,758,000 |

(Thousands of JDs) Graph of the current and capital expenditures for the years 2023 - 2027