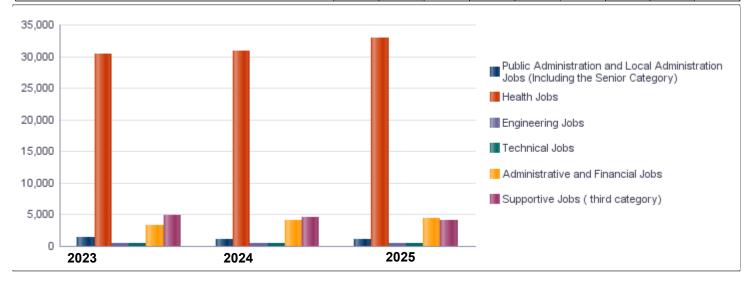

|                                                  | Number of Staff in          | n the M   | inistry/  | Departi   | ment/ U   | nit       |           |                     |           |           |
|--------------------------------------------------|-----------------------------|-----------|-----------|-----------|-----------|-----------|-----------|---------------------|-----------|-----------|
| Group                                            | Job                         |           | 2023      |           |           | 2024      |           | Preliminary<br>2025 |           |           |
|                                                  |                             | Male      | Female    | Total     | Male      | Female    | Total     | Male                | Female    | Total     |
| Public Administration and Local Administration J | Supervisory and leadership  | 825       | 600       | 1425      | 673       | 494       | 1167      | 600                 | 500       | 1100      |
| Health Jobs                                      | Physician                   | 5833      | 2667      | 8500      | 6516      | 2740      | 9256      | 6816                | 2940      | 9756      |
|                                                  | Pharmacist                  | 400       | 1000      | 1400      | 314       | 1068      | 1382      | 374                 | 1158      | 1532      |
|                                                  | General Duty and Midwife I  | 4162      | 8950      | 13112     | 4307      | 9510      | 13817     | 4796                | 9910      | 14706     |
|                                                  | Health Technician and med   | 2450      | 4900      | 7350      | 2255      | 4099      | 6354      | 2351                | 4413      | 6764      |
| Engineering Jobs                                 | Engineering jobs            | 245       | 200       | 445       | 276       | 229       | 505       | 296                 | 249       | 545       |
| Technical Jobs                                   | Various technical jobs      | 150       | 290       | 440       | 160       | 264       | 424       | 195                 | 299       | 494       |
| Administrative and Financial Jobs                | Administrative and financia | 1380      | 2000      | 3380      | 1132      | 3028      | 4160      | 1237                | 3228      | 4465      |
| Supportive Jobs ( third category)                | Support employee (Driver,   | O 2619    | 2340      | 4959      | 2608      | 1960      | 4568      | 2319                | 1795      | 4114      |
|                                                  | Total                       | 18064     | 22947     | 41011     | 18241     | 23392     | 41633     | 18984               | 24492     | 43476     |
|                                                  | Total Cost of Salaries      | 154878673 | 196891966 | 351770639 | 162540412 | 206659588 | 369200000 | 169361858           | 218208142 | 387570000 |