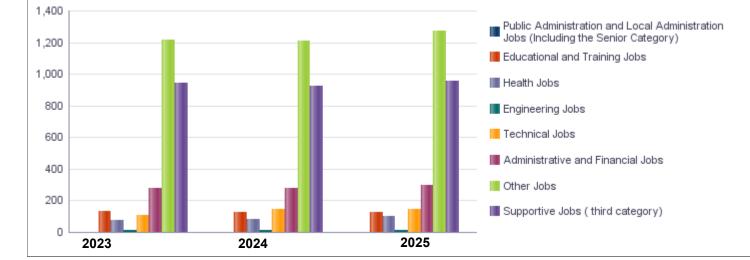

## Chapter : 2801 Ministry of Social Development

|                                                  | Number of Staff in         | n the M    | inistry/ | Departi  | ment/ U | nit      |          |         |                   |          |
|--------------------------------------------------|----------------------------|------------|----------|----------|---------|----------|----------|---------|-------------------|----------|
| Group                                            | Job                        |            | 2023     |          |         | 2024     |          | Р       | reliminar<br>2025 | У        |
|                                                  |                            | Male       | Female   | Total    | Male    | Female   | Total    | Male    | Female            | Total    |
| Public Administration and Local Administration J | oSupervisory and Leadershi | > <b>5</b> | 0        | 5        | 5       | 0        | 5        | 5       | 0                 | 5        |
| Educational and Training Jobs                    | Teacher, Supervisor        | 25         | 110      | 135      | 20      | 105      | 125      | 20      | 105               | 125      |
| Health Jobs                                      | Nurse, Therapist           | 49         | 30       | 79       | 49      | 34       | 83       | 57      | 42                | 99       |
| Engineering Jobs                                 | Engineer                   | 11         | 5        | 16       | 11      | 5        | 16       | 11      | 5                 | 16       |
| Technical Jobs                                   | Technician, Programmer     | 50         | 56       | 106      | 70      | 74       | 144      | 70      | 74                | 144      |
| Administrative and Financial Jobs                | Section Head               | 126        | 150      | 276      | 130     | 150      | 280      | 137     | 157               | 294      |
| Other Jobs                                       | Researcher, Social Worker  | 497        | 713      | 1210     | 500     | 702      | 1202     | 531     | 734               | 1265     |
| Supportive Jobs ( third category)                | Supportive Officer         | 475        | 468      | 943      | 478     | 443      | 921      | 494     | 458               | 952      |
|                                                  | Total                      | 1238       | 1532     | 2770     | 1263    | 1513     | 2776     | 1325    | 1575              | 2900     |
|                                                  | Total Cost of Salaries     | 8708364    | 10365090 | 19073454 | 9279219 | 11043781 | 20323000 | 9589526 | 11436474          | 21026000 |