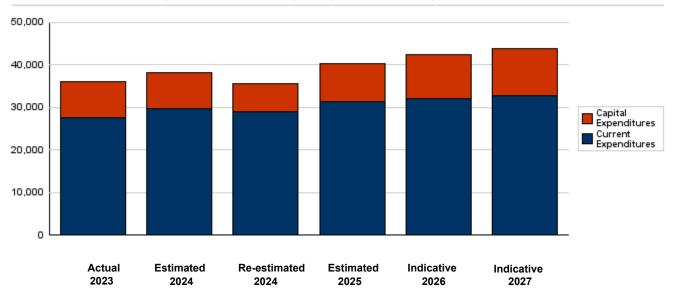

### for the Years 2023 - 2027

|                                       |            |            |              |            |                                 |            | (In JDs)   |
|---------------------------------------|------------|------------|--------------|------------|---------------------------------|------------|------------|
|                                       | Actual     | Estimated  | Re-estimated | Estimated  | Difference<br>between estimated |            | cative     |
| Description                           |            |            |              |            | 2025 and re-                    |            |            |
|                                       | 2023       | 2024       | 2024         | 2025       | estimated<br>2024               | 2026       | 2027       |
| Current Expenditure                   | 27,543,996 | 29,535,000 | 28,974,000   | 31,296,000 | 2,322,000                       | 32,012,000 | 32,713,000 |
| Capital Expenditure                   | 8,458,915  | 8,664,000  | 6,529,000    | 9,058,000  | 2,529,000                       | 10,356,000 | 11,111,000 |
| Total current and capital expenditure | 36,002,911 | 38,199,000 | 35,503,000   | 40,354,000 | 4,851,000                       | 42,368,000 | 43,824,000 |

#### (Thousands of JDs) Graph of the current and capital expenditures for the years 2023 - 2027