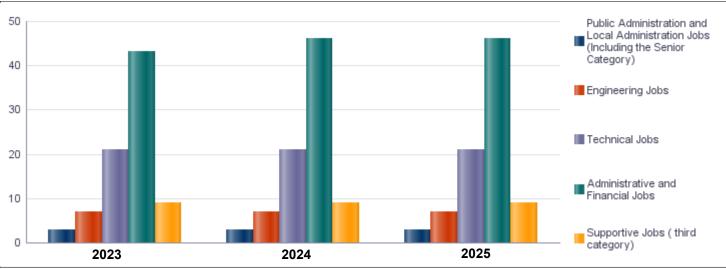

| Number of Staff in the Ministry/ Department/ Unit |                             |        |        |        |        |        |         |                     |        |         |  |
|---------------------------------------------------|-----------------------------|--------|--------|--------|--------|--------|---------|---------------------|--------|---------|--|
| Group                                             | Job                         |        | 2023   |        |        | 2024   |         | Preliminary<br>2025 |        |         |  |
| ·                                                 |                             | Male   | Female | Total  | Male   | Female | Total   | Male                | Female | Total   |  |
| Public Administration and Local Administration J  | Director General / Assistan | 2      | 1      | 3      | 2      | 1      | 3       | 2                   | 1      | 3       |  |
| Engineering Jobs                                  | Head of Department/Engine   | 7      | 0      | 7      | 7      | 0      | 7       | 7                   | 0      | 7       |  |
| Technical Jobs                                    | Projects manager/ projects  | 13     | 8      | 21     | 13     | 8      | 21      | 13                  | 8      | 21      |  |
| Administrative and Financial Jobs                 | Accountant, Administrative, | 19     | 24     | 43     | 22     | 24     | 46      | 22                  | 24     | 46      |  |
| Supportive Jobs ( third category)                 | Supportive jobs             | 7      | 2      | 9      | 7      | 2      | 9       | 7                   | 2      | 9       |  |
|                                                   | Total                       | 48     | 35     | 83     | 51     | 35     | 86      | 51                  | 35     | 86      |  |
|                                                   | Total Cost of Salaries      | 465344 | 319353 | 784697 | 652326 | 447674 | 1100000 | 677826              | 465174 | 1143000 |  |