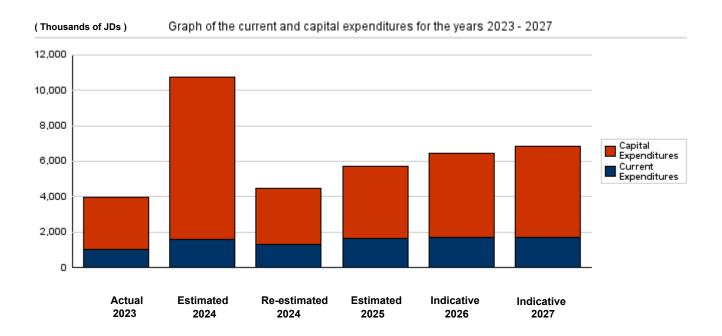

# Overall Summary of Expenditures for Chapter 2904- Technical and Vocational Skills Development Commission

for the Years 2023 - 2027

(In JDs)

| Description                           | Actual    | Estimated  | Re-estimated | Estimated | Difference<br>between estimated<br>2025 and re- |           | cative    |
|---------------------------------------|-----------|------------|--------------|-----------|-------------------------------------------------|-----------|-----------|
|                                       | 2023      | 2024       | 2024         | 2025      | estimated<br>2024                               | 2026      | 2027      |
| Current Expenditure                   | 1,026,212 | 1,598,000  | 1,287,000    | 1,644,000 | 357,000                                         | 1,670,000 | 1,686,000 |
| Capital Expenditure                   | 2,923,077 | 9,100,000  | 3,190,000    | 4,050,000 | 860,000                                         | 4,750,000 | 5,150,000 |
| Total current and capital expenditure | 3,949,289 | 10,698,000 | 4,477,000    | 5,694,000 | 1,217,000                                       | 6,420,000 | 6,836,000 |