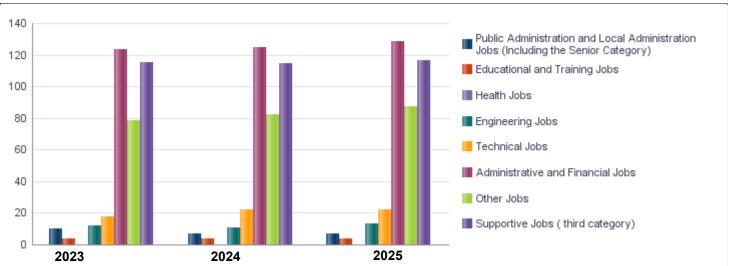

|                                                  | Number of Staff in         | n the M | inistry/ | Depart  | ment/ U | nit     |         |                     |         |         |
|--------------------------------------------------|----------------------------|---------|----------|---------|---------|---------|---------|---------------------|---------|---------|
| Group                                            | Job                        |         | 2023     |         | 2024    |         |         | Preliminary<br>2025 |         |         |
|                                                  |                            | Male    | Female   | Total   | Male    | Female  | Total   | Male                | Female  | Total   |
| Public Administration and Local Administration J | Leadership jobs            | 9       | 1        | 10      | 6       | 1       | 7       | 6                   | 1       | 7       |
| Educational and Training Jobs                    | Teaching and training jobs | 1       | 2        | 3       | 1       | 2       | 3       | 1                   | 2       | 3       |
|                                                  | Educational Supervision an | 0       | 1        | 1       | 0       | 1       | 1       | 0                   | 1       | 1       |
| Health Jobs                                      |                            | 0       | 0        | 0       | 0       | 0       | 0       | 0                   | 0       | 0       |
| Engineering Jobs                                 | Engineers                  | 9       | 3        | 12      | 8       | 3       | 11      | 10                  | 3       | 13      |
| Technical Jobs                                   | Programmers                | 0       | 1        | 1       | 0       | 2       | 2       | 0                   | 2       | 2       |
|                                                  | Researcher and Associate   | 2       | 2        | 4       | 5       | 2       | 7       | 5                   | 2       | 7       |
|                                                  | Technicians                | 13      | 0        | 13      | 13      | 0       | 13      | 13                  | 0       | 13      |
|                                                  | Cultural expert            | 0       | 0        | 0       | 0       | 0       | 0       | 0                   | 0       | 0       |
| Administrative and Financial Jobs                | Accounting and Financial J | 17      | 16       | 33      | 15      | 14      | 29      | 17                  | 14      | 31      |
|                                                  | HR Administration and Dev  | 13      | 31       | 44      | 14      | 30      | 44      | 16                  | 30      | 46      |
|                                                  | Administrative and Docume  | 21      | 25       | 46      | 23      | 28      | 51      | 23                  | 28      | 51      |
| Other Jobs                                       | Other various jobs         | 40      | 38       | 78      | 45      | 37      | 82      | 50                  | 37      | 87      |
| Supportive Jobs ( third category)                | Support jobs               | 95      | 20       | 115     | 94      | 20      | 114     | 93                  | 23      | 116     |
|                                                  | Total                      | 220     | 140      | 360     | 224     | 140     | 364     | 234                 | 143     | 377     |
|                                                  | Total Cost of Salaries     | 811177  | 506986   | 1318163 | 2019692 | 1262308 | 3282000 | 2123692             | 1327308 | 3451000 |