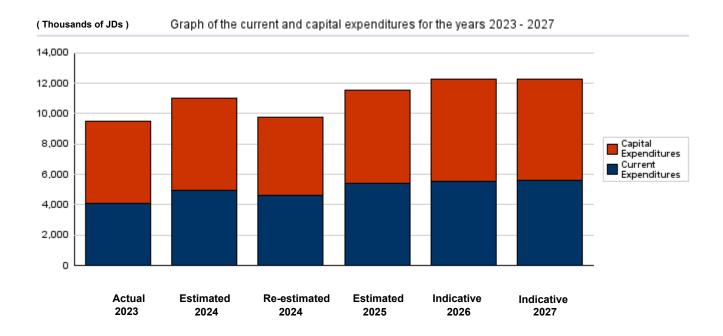

#### for the Years 2023 - 2027

(In JDs)

| Description                           |           |            | Difference<br>between estimated<br>2025 and re- | Indicative |                   |            |            |
|---------------------------------------|-----------|------------|-------------------------------------------------|------------|-------------------|------------|------------|
|                                       | 2023      | 2024       | 2024                                            | 2025       | estimated<br>2024 | 2026       | 2027       |
| Current Expenditure                   | 4,058,164 | 4,930,000  | 4,636,000                                       | 5,401,000  | 765,000           | 5,528,000  | 5,587,000  |
| Capital Expenditure                   | 5,424,369 | 6,056,000  | 5,115,000                                       | 6,149,000  | 1,034,000         | 6,746,000  | 6,674,000  |
| Total current and capital expenditure | 9,482,533 | 10,986,000 | 9,751,000                                       | 11,550,000 | 1,799,000         | 12,274,000 | 12,261,000 |