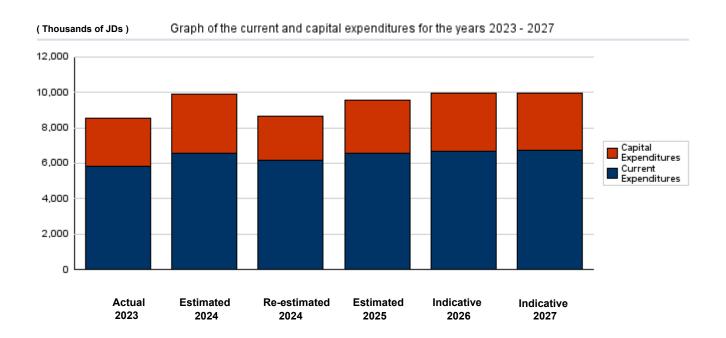

# Overall Summary of Expenditures for Chapter 3203- Telecommunications Regulatory Commission

for the Years 2023 - 2027

(In JDs)

| Description                           | Actual    | Estimated | Re-estimated | Estimated | Difference<br>between estimated<br>2025 and re- |           | cative    |
|---------------------------------------|-----------|-----------|--------------|-----------|-------------------------------------------------|-----------|-----------|
|                                       | 2023      | 2024      | 2024         | 2025      | estimated<br>2024                               | 2026      | 2027      |
| Current Expenditure                   | 5,795,212 | 6,523,000 | 6,145,000    | 6,531,000 | 386,000                                         | 6,649,000 | 6,705,000 |
| Capital Expenditure                   | 2,723,808 | 3,377,000 | 2,477,000    | 3,020,000 | 543,000                                         | 3,290,000 | 3,250,000 |
| Total current and capital expenditure | 8,519,020 | 9,900,000 | 8,622,000    | 9,551,000 | 929,000                                         | 9,939,000 | 9,955,000 |

Most notable differences between estimated appropriations for 2025 and re-estimated for 2024

#### **Current expenditure:**

- Increase in the compensations of employees group by (349) thousand JDs to cover the cost of natural salary growth and the cost of filling vacancies.
- Use of goods and services group appropriations increased by (17) thousand JDs, as the increase was concentrated mainly in insurance item and expenses of goods and services item.
- The allocations of the other expenditure group increased by (20) thousand JDs, as the increase concentrated in the scientific missions and training courses item.

#### Capital expenditure:

- Increased capital expenditure allocation of (543) thousand JDs. The increase was mainly the result of an increase in the allocation of the project to provide the Commission with frequency spectrum devices in the amount of (515) thousand JDs and increase in the project allocation for the management of the postal sector management programme in the amount of (90) thousand JDs and increase in the allocation of the project to strengthen the institutional capacity of the Commission in the amount of (104) thousand JDs and make new allocations for the Commission's new building project in the amount of (500) thousand JDs and a decrease in the allocation of the project to provide the Commission with monitoring, screening and licensing devices in the amount of (666) thousand JDs.