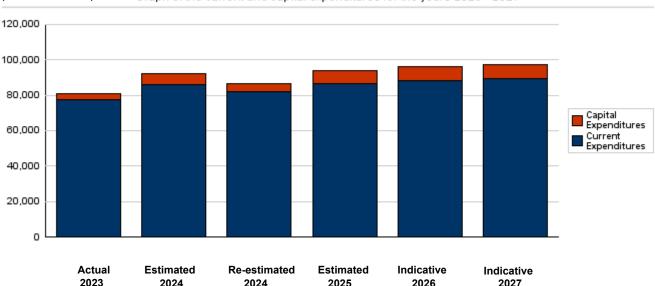

### for the Years 2023 - 2027

|                                       |            |            |              |            |                                                 |            | (In JDs)   |
|---------------------------------------|------------|------------|--------------|------------|-------------------------------------------------|------------|------------|
| Description                           | Actual     | Estimated  | Re-estimated | Estimated  | Difference<br>between estimated<br>2025 and re- |            | cative     |
|                                       | 2023       | 2024       | 2024         | 2025       | estimated<br>2024                               | 2026       | 2027       |
| Current Expenditure                   | 77,151,106 | 85,605,000 | 81,864,000   | 86,526,000 | 4,662,000                                       | 88,068,000 | 89,088,000 |
| Capital Expenditure                   | 3,504,739  | 6,759,000  | 4,900,000    | 7,399,000  | 2,499,000                                       | 7,910,000  | 8,044,000  |
| Total current and capital expenditure | 80,655,845 | 92,364,000 | 86,764,000   | 93,925,000 | 7,161,000                                       | 95,978,000 | 97,132,000 |

#### (Thousands of JDs) Graph of the current and capital expenditures for the years 2023 - 2027