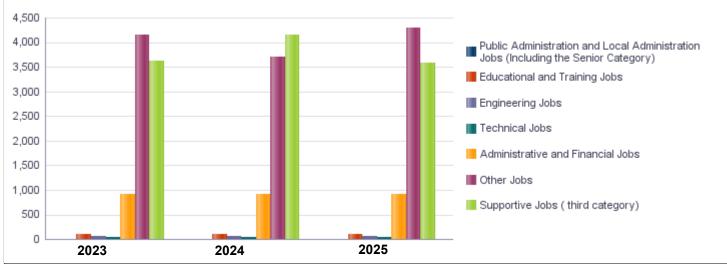

## Chapter : 3302 Ministry of Awqaf, Islamic Affairs and Holy Places

|                                                                                                                                                  |     |                             |                                                                                                        | Base<br>year |         | Actua<br>Value |          | Colf   |       | Tar  | get Value         |            |
|--------------------------------------------------------------------------------------------------------------------------------------------------|-----|-----------------------------|--------------------------------------------------------------------------------------------------------|--------------|---------|----------------|----------|--------|-------|------|-------------------|------------|
| Strategic Objective                                                                                                                              |     | Perfor                      | mance Indicator                                                                                        | year         | value   | 2023           | 2024     | 2024   | 4 20  | )25  | 2026              | 2027       |
| 1 - Promoting awareness of<br>slamic culture and<br>consolidating Islamic morality<br>and noble values in society.                               | -   |                             | Islamic religious awarenes<br>ion activities and provision                                             |              | 14      | 18             | 18       | 18     |       | 18   | 18                | 18         |
| 2 - Entrenching the values of<br>noderation and mediation in<br>society.                                                                         | 1   | discourse                   | t of unified religious<br>on the awareness of Muslin<br>of aggression and                              | 2022<br>IS   | 73%     | 85%            | 87%      | 87%    | 9     | 0%   | 90%               | 90%        |
| 3 - Protecting the family and<br>ociety from being influenced<br>by destructive ideas and<br>extremist ideas.                                    | 1   | Percentag                   | Percentage of decrease in the rate of<br>ncidents caused by extremism in<br>ordanian society annually. |              | 55%     | 50%            | 45%      | 45%    | 4     | 0%   | 35%               | 30%        |
| - Management and 1 Percen                                                                                                                        |     |                             | e of annual increase in the<br>of Awqaf funds.                                                         | 2022         | 8.5%    | 12%            | 13%      | 13%    | 1     | 4%   | 15%               | 16%        |
|                                                                                                                                                  | 2   |                             | the study on the evolution<br>ement of services provided                                               | 2022<br>I.   | 52%     | 65%            | 67%      | 67%    | 6     | 8%   | 69%               | 70%        |
| 5 - Developing a culture of<br>creativity, innovation and<br>excellence.                                                                         | 1   | Number of<br>initiatives of | innovation or creation<br>offered to the Ministry by its<br>and collaborating partners                 | 2022         | 10      | 20             | 22       | 20     |       | 24   | 26                | 28         |
| 6 - Contributing to the<br>development of a culture of<br>participatory work and<br>highlighting Jordan's central<br>cultural role in the world. |     | committees<br>performanc    | joint working groups and<br>s to evaluate their<br>se (Amman Letter - Alike<br>mony Week - Scientific  | 2022         | 7       | 8              | 8        | 8      |       | 8    | 8                 | 8          |
| 7 - Care for Al-Aqsa Mosque<br>and Islamic Holy Shrines in<br>Al-Quds Al-Sharif and the<br>development of services                               | 1   | Number of<br>developed.     | services provided                                                                                      | 2022         | 2       | 3              | 3        | 2      |       | 3    | 3                 | 3          |
|                                                                                                                                                  | 2   | Percentag                   | e of capital allocations on t<br>Agsa Mosque and Jerusaler                                             |              | 44%     | 45%            | 45%      | 44%    | 4     | 5%   | 45%               | 45%        |
| provided therein.                                                                                                                                | 3   | Percentag                   | e of current allocations for<br>Al-Aqsa Mosque and                                                     | 2022         | 17%     | 18%            | 18%      | 17%    | 1     | 8%   | 18%               | 18%        |
| 8 - Developing new services<br>hat meet the expectations                                                                                         | 1   |                             | new services that meet<br>expectations and happines                                                    | 2022         | 6       | 10             | 10       | 9      |       | 10   | 10                | 10         |
| Ind satisfaction of service ecipients.                                                                                                           | 2   |                             | cipients' satisfaction with the ovative services annually.                                             | 1e 2022      | 90%     | 90%            | 90%      | 90%    | 9     | 1%   | 92%               | 93%        |
| 9 - Improving performance<br>and enabling human<br>resources to perform their<br>functions efficiently.                                          | 1   | Percentag                   | e of human capacities<br>d and trained.                                                                | 2022         | 78%     | 78%            | 80%      | 70%    | 8     | 0%   | 80%               | 80%        |
| 10 - Improving the efficiency of institutional performance.                                                                                      | 1   |                             | e of improvement in<br>I performance results                                                           | 2022         | 75%     | 85%            | 85%      | 80%    | 8     | 6%   | 87%               | 88%        |
|                                                                                                                                                  |     |                             | Number of Staff in                                                                                     | the Mi       | nistry/ | Departn        | nent/ Ur | nit    |       |      |                   |            |
| Group                                                                                                                                            |     |                             | Job                                                                                                    |              | 2023    |                |          | 2024   |       |      | Prelimina<br>2025 | ry         |
| Oloup                                                                                                                                            |     |                             |                                                                                                        | Male         | Female  | Total          | Male     | Female | Total | Male | Female            | Tota       |
| Public Administration and Local                                                                                                                  | Adm | inistration J               | Secretary General/ Director                                                                            | 5            | 0       | 5              | 5        | 0      | 5     | 5    | 0                 | 5          |
| Educational and Training Jobs Educational Jobs                                                                                                   |     | 96                          | 0                                                                                                      | 96           | 96      | 0              | 96       | 96     | 0     | 96   |                   |            |
| Engineering Jobs                                                                                                                                 |     |                             | Engineering Jobs                                                                                       | 58           | 0       | 58             | 58       | 0      | 58    | 58   | 0                 | 58         |
| Technical Jobs                                                                                                                                   |     |                             | Information technology                                                                                 | 35           | 0       | 35             | 35       | 0      | 35    | 35   | 0                 | 35         |
| Administrative and Financial Job                                                                                                                 | os  |                             | Administrative and Financia                                                                            | 681          | 239     | 920            | 681      | 239    | 920   | 681  | 239               | 920        |
| Other Jobs                                                                                                                                       |     |                             | Imam and Preacher                                                                                      | 3659         | 474     | 4133           | 3225     | 474    | 3699  | 3795 | 474               | 426        |
| Supportive Jobs ( third category) Support jobs                                                                                                   |     |                             |                                                                                                        |              |         |                |          |        |       |      |                   |            |
| Supportive Jobs ( third category                                                                                                                 | )   |                             | Support jobs                                                                                           | 3458         | 148     | 3606           | 3986     | 148    | 4134  | 3421 | 148<br>861        | 356<br>895 |