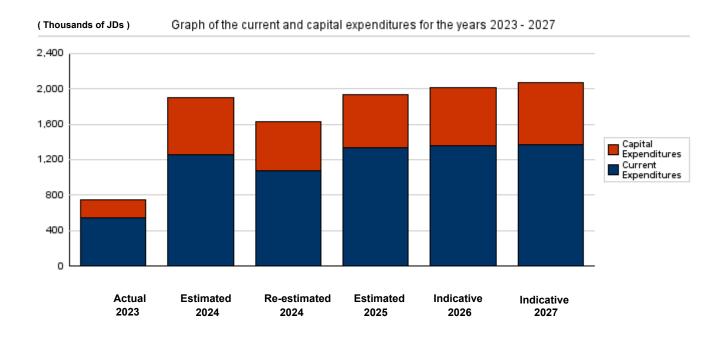

## Overall Summary of Expenditures for Chapter 3505- Ministry of Government Communication for the Years 2023 - 2027

(In JDs)

| Description                           | Actual  | Estimated | Re-estimated | Estimated | Difference<br>between estimated<br>2025 and re- |           | cative    |
|---------------------------------------|---------|-----------|--------------|-----------|-------------------------------------------------|-----------|-----------|
|                                       | 2023    | 2024      | 2024         | 2025      | estimated<br>2024                               | 2026      | 2027      |
| Current Expenditure                   | 546,000 | 1,251,000 | 1,073,000    | 1,333,000 | 260,000                                         | 1,357,000 | 1,370,000 |
| Capital Expenditure                   | 200,000 | 650,000   | 550,000      | 600,000   | 50,000                                          | 650,000   | 700,000   |
| Total current and capital expenditure | 746,000 | 1,901,000 | 1,623,000    | 1,933,000 | 310,000                                         | 2,007,000 | 2,070,000 |