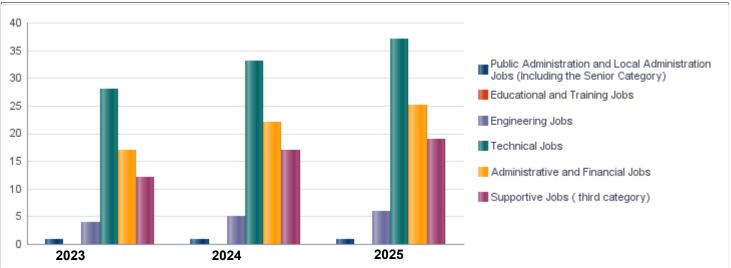

|                                                  | Number of Staff in the Ministry/ Department/ Unit |        |        |        |        |        |        |                     |        |       |  |  |
|--------------------------------------------------|---------------------------------------------------|--------|--------|--------|--------|--------|--------|---------------------|--------|-------|--|--|
| Group                                            | Job                                               | 2023   |        |        | 2024   |        |        | Preliminary<br>2025 |        |       |  |  |
| -                                                |                                                   | Male   | Female | Total  | Male   | Female | Total  | Male                | Female | Total |  |  |
| Public Administration and Local Administration J |                                                   | 1      | 0      | 1      | 1      | 0      | 1      | 1                   | 0      | 1     |  |  |
| Educational and Training Jobs                    |                                                   | 0      | 0      | 0      | 0      | 0      | 0      | 0                   | 0      | 0     |  |  |
| Engineering Jobs                                 |                                                   | 2      | 2      | 4      | 3      | 2      | 5      | 3                   | 3      | 6     |  |  |
| Technical Jobs                                   |                                                   | 17     | 11     | 28     | 21     | 12     | 33     | 24                  | 13     | 37    |  |  |
| Administrative and Financial Jobs                |                                                   | 9      | 8      | 17     | 12     | 10     | 22     | 14                  | 11     | 25    |  |  |
| Supportive Jobs ( third category)                |                                                   | 10     | 2      | 12     | 14     | 3      | 17     | 16                  | 3      | 19    |  |  |
|                                                  | Total                                             | 39     | 23     | 62     | 51     | 27     | 78     | 58                  | 30     | 88    |  |  |
| Т                                                | 247481                                            | 131019 | 378500 | 596962 | 316038 | 913000 | 646000 | 342000              | 988000 |       |  |  |