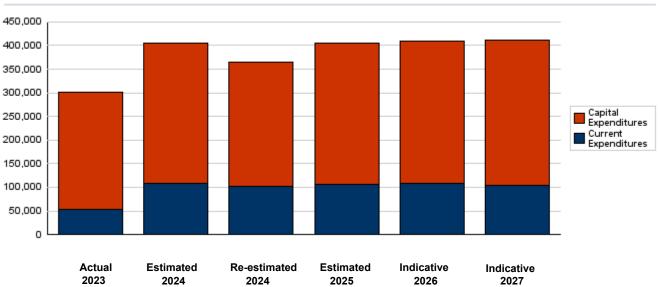

### for the Years 2023 - 2027

|                                       |             |             |              |             |                                 |             | (In JDs)    |
|---------------------------------------|-------------|-------------|--------------|-------------|---------------------------------|-------------|-------------|
|                                       | Actual      | Estimated   | Re-estimated | Estimated   | Difference<br>between estimated |             | cative      |
| Description                           |             |             |              |             | 2025 and re-                    |             |             |
|                                       | 2023        | 2024        | 2024         | 2025        | estimated<br>2024               | 2026        | 2027        |
| Current Expenditure                   | 52,257,896  | 108,276,000 | 102,000,000  | 105,153,000 | 3,153,000                       | 108,878,000 | 103,582,000 |
| Capital Expenditure                   | 247,990,615 | 295,252,000 | 262,600,000  | 299,887,000 | 37,287,000                      | 300,241,000 | 307,524,000 |
| Total current and capital expenditure | 300,248,511 | 403,528,000 | 364,600,000  | 405,040,000 | 40,440,000                      | 409,119,000 | 411,106,000 |

#### (Thousands of JDs) Graph of the current and capital expenditures for the years 2023 - 2027