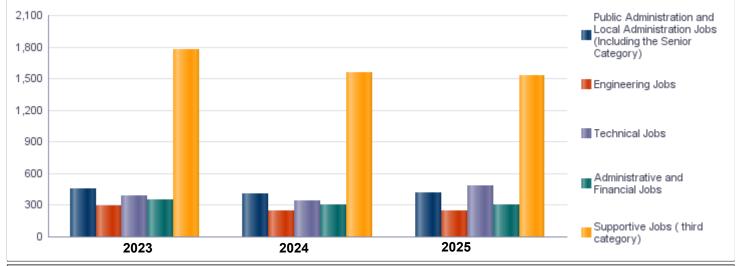

### Chapter: 8102 Water Authority

|                                                  | Number of Staff in          | n the M | inistry/                         | Depart   | nent/ U  | nit     |          |                     |         |          |
|--------------------------------------------------|-----------------------------|---------|----------------------------------|----------|----------|---------|----------|---------------------|---------|----------|
| Group                                            | Job                         |         | 2023                             |          |          | 2024    |          | Preliminary<br>2025 |         |          |
|                                                  |                             | Male    | Male Female Total Male Female To |          |          |         | Total    | Male                | Female  | Total    |
| Public Administration and Local Administration J | Supervisory and Leadershi   | 328     | 126                              | 454      | 294      | 113     | 407      | 302                 | 115     | 417      |
| Engineering Jobs                                 | Engineers                   | 210     | 86                               | 296      | 183      | 68      | 251      | 181                 | 65      | 246      |
| Technical Jobs                                   | Various technical jobs      | 276     | 115                              | 391      | 248      | 98      | 346      | 384                 | 98      | 482      |
| Administrative and Financial Jobs                | Administrative and Financia | 258     | 95                               | 353      | 233      | 75      | 308      | 228                 | 78      | 306      |
| Supportive Jobs ( third category)                | Support service jobs        | 1661    | 112                              | 1773     | 1440     | 110     | 1550     | 1418                | 108     | 1526     |
|                                                  | Total                       | 2733    | 534                              | 3267     | 2398     | 464     | 2862     | 2513                | 464     | 2977     |
|                                                  | Total Cost of Salaries      | 9331742 | 2281347                          | 11613089 | 10583016 | 2596984 | 13180000 | 10633804            | 2586196 | 13220000 |