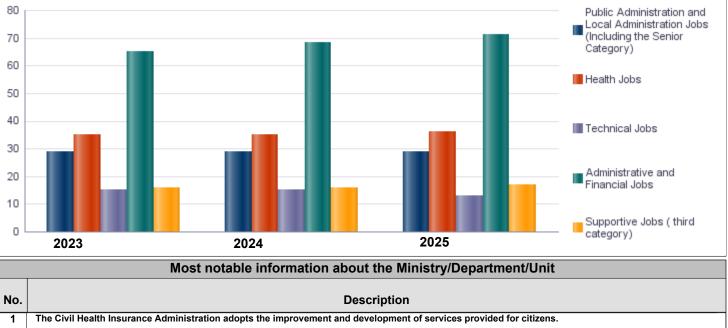

|                                                  | Number of Staff in          | n the M     | inistry/ | Depart   | ment/ U  | nit      |         |                     |          |          |
|--------------------------------------------------|-----------------------------|-------------|----------|----------|----------|----------|---------|---------------------|----------|----------|
| Group                                            | Job                         | 2023        |          |          | 2024     |          |         | Preliminary<br>2025 |          |          |
|                                                  |                             | Male        | Female   | Total    | Male     | Female   | Total   | Male                | Female   | Total    |
| Public Administration and Local Administration J | Supervisory and Leadershi   | • <b>12</b> | 17       | 29       | 12       | 17       | 29      | 12                  | 17       | 29       |
| Health Jobs                                      | Physician                   | 6           | 0        | 6        | 6        | 0        | 6       | 6                   | 0        | 6        |
|                                                  | Pharmacist                  | 8           | 21       | 29       | 8        | 21       | 29      | 9                   | 21       | 30       |
| Technical Jobs                                   | Various technical jobs      | 3           | 12       | 15       | 3        | 12       | 15      | 3                   | 10       | 13       |
| Administrative and Financial Jobs                | Administrative and Financia | 26          | 39       | 65       | 26       | 42       | 68      | 26                  | 45       | 71       |
| Supportive Jobs ( third category)                | Support Employee (Driver,   | 10          | 6        | 16       | 10       | 6        | 16      | 10                  | 7        | 17       |
|                                                  | Total                       | 65          | 95       | 160      | 65       | 98       | 163     | 66                  | 100      | 166      |
|                                                  | Total Cost of Salaries      | 26276692    | 35337620 | 61614312 | 29852941 | 40147059 | 7000000 | 31985294            | 43014706 | 75000000 |