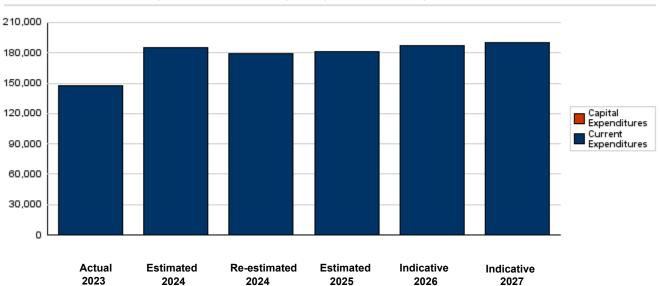

### for the Years 2023 - 2027

|                                       |             |             |              |             |                                 |             | (In JDs)    |
|---------------------------------------|-------------|-------------|--------------|-------------|---------------------------------|-------------|-------------|
| Description                           | Actual      | Estimated   | Re-estimated | Estimated   | Difference<br>between estimated |             | cative      |
| Description                           |             |             |              |             | 2025 and re-<br>estimated       |             |             |
|                                       | 2023        | 2024        | 2024         | 2025        | 2024                            | 2026        | 2027        |
| Current Expenditure                   | 146,978,953 | 184,700,000 | 178,750,000  | 180,303,000 | 1,553,000                       | 186,800,000 | 189,400,000 |
| Capital Expenditure                   | 11,391      | 300,000     | 250,000      | 300,000     | 50,000                          | 300,000     | 300,000     |
| Total current and capital expenditure | 146,990,344 | 185,000,000 | 179,000,000  | 180,603,000 | 1,603,000                       | 187,100,000 | 189,700,000 |

#### (Thousands of JDs) Graph of the current and capital expenditures for the years 2023 - 2027