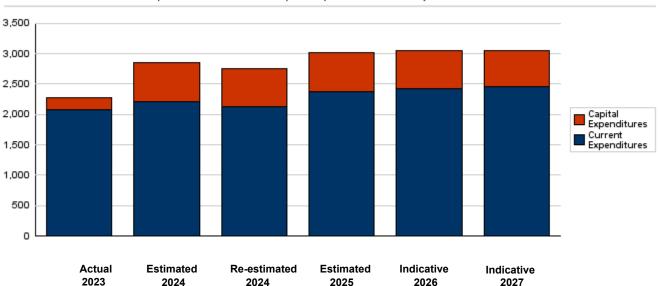

#### Overall Summary of Expenditures for Chapter 8114- Jordan Hejaz Railways

#### for the Years 2023 - 2027

|                                       |           |           |              |           |                                 |           | (In JDs)  |
|---------------------------------------|-----------|-----------|--------------|-----------|---------------------------------|-----------|-----------|
|                                       | Actual    | Estimated | Re-estimated | Estimated | Difference<br>between estimated |           | cative    |
| Description                           |           |           |              |           | 2025 and re-                    |           |           |
|                                       | 2023      | 2024      | 2024         | 2025      | estimated<br>2024               | 2026      | 2027      |
| Current Expenditure                   | 2,065,925 | 2,199,000 | 2,126,000    | 2,373,000 | 247,000                         | 2,424,000 | 2,458,000 |
| Capital Expenditure                   | 204,903   | 650,000   | 620,000      | 650,000   | 30,000                          | 625,000   | 600,000   |
| Total current and capital expenditure | 2,270,828 | 2,849,000 | 2,746,000    | 3,023,000 | 277,000                         | 3,049,000 | 3,058,000 |

#### (Thousands of JDs) Graph of the current and capital expenditures for the years 2023 - 2027