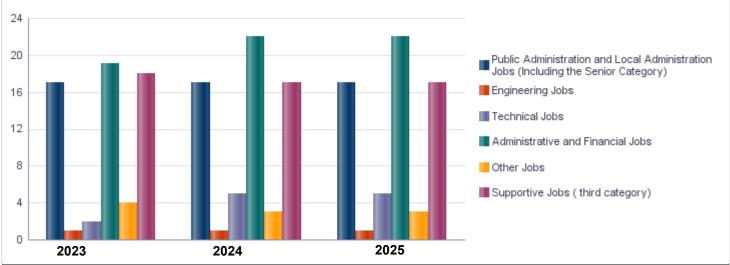

|                                                  | Number of Staff in the Ministry/ Department/ Unit |        |        |        |        |        |        |                     |        |        |  |  |
|--------------------------------------------------|---------------------------------------------------|--------|--------|--------|--------|--------|--------|---------------------|--------|--------|--|--|
| Group                                            | Job                                               | 2023   |        |        |        | 2024   |        | Preliminary<br>2025 |        |        |  |  |
| ·                                                |                                                   | Male   | Female | Total  | Male   | Female | Total  | Male                | Female | Total  |  |  |
| Public Administration and Local Administration J | Leadership jobs                                   | 11     | 6      | 17     | 10     | 7      | 17     | 10                  | 7      | 17     |  |  |
| Engineering Jobs                                 | Engineers                                         | 0      | 1      | 1      | 0      | 1      | 1      | 0                   | 1      | 1      |  |  |
| Technical Jobs                                   | Programmers                                       | 1      | 1      | 2      | 3      | 2      | 5      | 3                   | 2      | 5      |  |  |
| Administrative and Financial Jobs                | Administrative and Financia                       | 10     | 9      | 19     | 12     | 10     | 22     | 12                  | 10     | 22     |  |  |
| Other Jobs                                       | Specialist                                        | 2      | 2      | 4      | 2      | 1      | 3      | 2                   | 1      | 3      |  |  |
| Supportive Jobs ( third category)                | Support Jobs                                      | 16     | 2      | 18     | 15     | 2      | 17     | 15                  | 2      | 17     |  |  |
|                                                  | Total                                             | 40     | 21     | 61     | 42     | 23     | 65     | 42                  | 23     | 65     |  |  |
|                                                  | Total Cost of Salaries                            | 370185 | 202721 | 572906 | 413538 | 226462 | 640000 | 493015              | 269985 | 763000 |  |  |