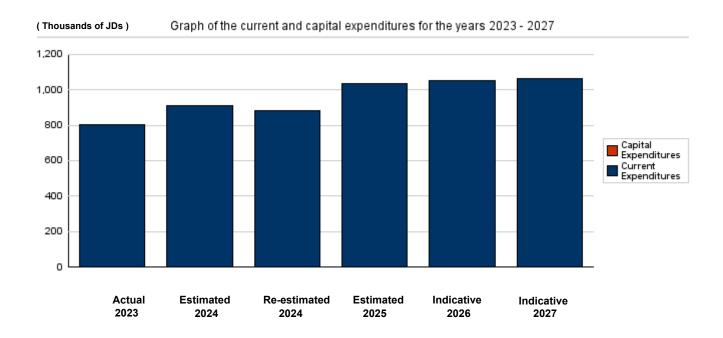

# **Chapter: 8115 Postal Saving Fund**

| Curre | Current Activities Appropriations According to Program |                                     |        |           |              |           |            |            |  |  |  |  |
|-------|--------------------------------------------------------|-------------------------------------|--------|-----------|--------------|-----------|------------|------------|--|--|--|--|
| _     |                                                        |                                     | Actual | Estimated | Re-estimated | Estimated | Indicative | Indicative |  |  |  |  |
| Prog. |                                                        | Activites                           | 2023   | 2024      | 2024         | 2025      | 2026       | 2027       |  |  |  |  |
| 8221  | 601                                                    | Administrative and Support Services | 799482 | 906000    | 879000       | 1029000   | 1047000    | 1057000    |  |  |  |  |
|       |                                                        | Total of Program                    | 799482 | 906000    | 879000       | 1029000   | 1047000    | 1057000    |  |  |  |  |
|       |                                                        | Total                               | 799482 | 906000    | 879000       | 1029000   | 1047000    | 1057000    |  |  |  |  |

# Overall Summary of Expenditures for Chapter 8115- Postal Saving Fund

for the Years 2023 - 2027

(In JDs)

| Description                           | Actual  | Estimated | Re-estimated | Estimated | Difference<br>between estimated<br>2025 and re- |           | cative    |
|---------------------------------------|---------|-----------|--------------|-----------|-------------------------------------------------|-----------|-----------|
|                                       | 2023    | 2024      | 2024         | 2025      | estimated<br>2024                               | 2026      | 2027      |
| Current Expenditure                   | 799,482 | 906,000   | 879,000      | 1,029,000 | 150,000                                         | 1,047,000 | 1,057,000 |
| Capital Expenditure                   | 0       | 0         | 0            | 0         | 0                                               | 0         | 0         |
| Total current and capital expenditure | 799,482 | 906,000   | 879,000      | 1,029,000 | 150,000                                         | 1,047,000 | 1,057,000 |