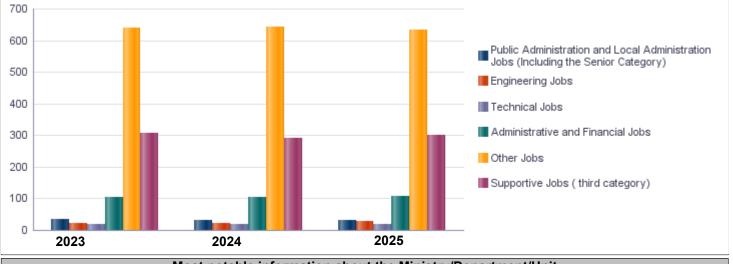

Major Issues and Challenges which face the Ministry / Department :

- Insufficient financial resources to implement plans for development and sustainability.
- Brain drain in the human element.

| Strategic                                                 | goals of th                                  | ne Ministry/ Depart                                                          | ment/ L      | Jnit and | I Perfor       | mance   | Measur            | ement    | Indicat  | ors            |            |
|-----------------------------------------------------------|----------------------------------------------|------------------------------------------------------------------------------|--------------|----------|----------------|---------|-------------------|----------|----------|----------------|------------|
| Strategic Objective                                       | Dorfo                                        | mance Indicator                                                              | Base<br>year |          | Actua<br>Value | e Valu  | e Self<br>Evaluat | ion      |          | et Value       |            |
|                                                           |                                              |                                                                              |              |          | 202            | 3   202 | 4   202           | 4   20   | )25   1  | 2026           | 2027       |
| 1 - Coverage of the<br>Kingdom's entire area of radio     |                                              | e of media specialists to to                                                 | tal 2018     | 33%      | 36%            | 37%     | 36%               | 3        | 8%       | 39%            | 40%        |
| and television broadcasting<br>and coverage of national   |                                              | on's annual self-revenues (                                                  | in 2018      | 2292     | 2000           | ) 2050  | ) 205             | 0 21     | 150      | 2150           | 2150       |
| events and all matters to citizens.                       | 3 Percentag<br>Corporatio                    | e of coverage of<br>n's self-revenues to its tota<br>d capital expenditures. | 2018<br>al   | 8.9%     | 8.3%           | 7.6%    | 5 7.8%            | 6 7.     | 4%       | 7.4%           | 7.4%       |
| 2 - Dissemination of Jordan's<br>message to the globe and |                                              | e of satisfaction of Jordan                                                  | 2018         | 66%      | 86%            | 87%     | 86%               | 8        | 8%       | 89%            | 90%        |
| promotion of dialogue and affirmation of opinion and      | 2 Percentag                                  | e of the Jordan Radio<br>atisfaction.                                        | 2018         | 95%      | 96%            | 97%     | 96%               | 5 98     | 8%       | 99%            | 99%        |
| other opinion.                                            | 3 Number of                                  | T.V. broadcast hours (new<br>and political and economic                      |              | 1940     | 1955           | 5 1956  | 6 195             | 5 19     | 957      | 1958           | 1959       |
|                                                           | 4 Number of (religious,                      | T.V. broadcast hours<br>social, cultural and<br>I programs) annually.        | 2018         | 800      | 811            | 812     | 812               | : 8      | 13       | 814            | 815        |
|                                                           | 5 Number of<br>programs a<br>dialogues)      | radio broadcast hours (ne<br>and political and economic                      |              |          | 911            |         |                   |          | 43       | 914<br>844     | 915<br>845 |
|                                                           | (religious,                                  | social, cultural and<br>I programs) annually.                                | 2010         | 800      | 041            | 042     | 042               | . 0      | +5       | 044            | 045        |
|                                                           |                                              | Number of Staff in                                                           | the M        | inistry/ | Depart         | ment/ U | nit               |          |          |                |            |
|                                                           |                                              |                                                                              |              | 2023     |                |         | 2024              |          | P        | reliminar      | у          |
| Group                                                     |                                              | Job                                                                          | Male         | Female   | Total          | Male    | Female            | Total    | Male     | 2025<br>Female | Total      |
| Public Administration and Local                           | Administration J                             | Leadership Jobs                                                              | 32           | 2        | 34             | 31      | 2                 | 33       | 31       | 2              | 33         |
| Engineering Jobs                                          |                                              | Engineer                                                                     | 16           | 6        | 22             | 16      | 6                 | 22       | 22       | 6              | 28         |
| Technical Jobs                                            |                                              | Legal Researcher                                                             | 1            | 2        | 3              | 1       | 2                 | 3        | 1        | 2              | 3          |
|                                                           |                                              | Programmer                                                                   | 11           | 5        | 16             | 11      | 5                 | 16       | 11       | 5              | 16         |
| Administrative and Financial Job                          | Administrative and Financial Jobs Accountant |                                                                              |              |          | 105            | 78      | 26                | 104      | 80       | 26             | 106        |
| Other Jobs                                                |                                              | Other Jobs                                                                   | 440          | 198      | 638            | 445     | 194               | 639      | 439      | 191            | 630        |
| Supportive Jobs ( third category                          | )                                            | Support jobs                                                                 | 261          | 45       | 306            | 243     | 46                | 289      | 251      | 49             | 300        |
|                                                           |                                              | Total                                                                        | 840          | 284      | 1124           | 825     | 281               | 1106     | 835      | 281            | 1116       |
|                                                           |                                              | Fotal Cost of Salaries                                                       | 8037849      | 2771029  | 10808878       | 8851469 | 3138531           | 11990000 | 10021315 | 3511685        | 13533000   |