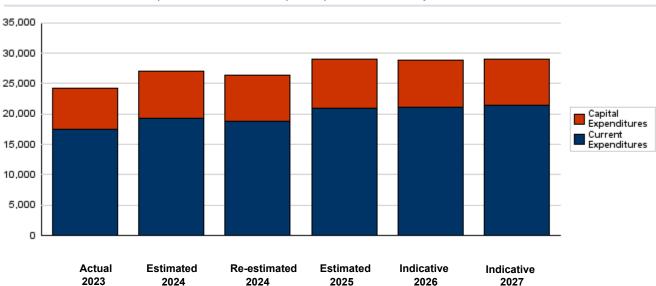

### for the Years 2023 - 2027

|                                       |            |            |              |            |                                 |            | (In JDs)   |
|---------------------------------------|------------|------------|--------------|------------|---------------------------------|------------|------------|
| Description                           | Actual     | Estimated  | Re-estimated |            | Difference<br>between estimated |            | cative     |
| Description                           |            |            |              |            | 2025 and re-<br>estimated       |            |            |
|                                       | 2023       | 2024       | 2024         | 2025       | 2024                            | 2026       | 2027       |
| Current Expenditure                   | 17,389,709 | 19,278,000 | 18,701,000   | 20,913,000 | 2,212,000                       | 21,115,000 | 21,318,000 |
| Capital Expenditure                   | 6,781,403  | 7,700,000  | 7,700,000    | 8,065,000  | 365,000                         | 7,760,000  | 7,765,000  |
| Total current and capital expenditure | 24,171,112 | 26,978,000 | 26,401,000   | 28,978,000 | 2,577,000                       | 28,875,000 | 29,083,000 |

#### (Thousands of JDs) Graph of the current and capital expenditures for the years 2023 - 2027