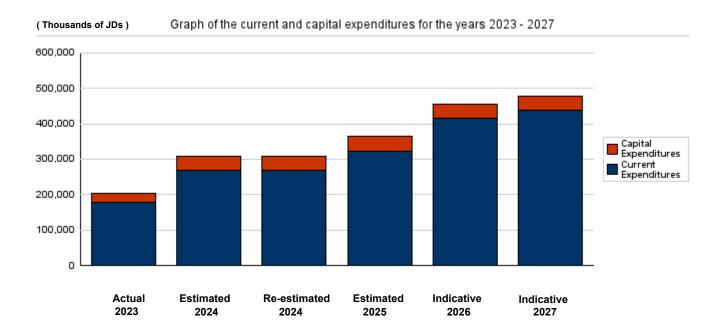

# Overall Summary of Expenditures for Chapter 8155- National Electric Power Company for the Years 2023 - 2027

(In JDs)

| Description                           | Actual Estima |             | Re-estimated | Estimated   | Difference<br>between estimated<br>2025 and re- | Indicative  |             |
|---------------------------------------|---------------|-------------|--------------|-------------|-------------------------------------------------|-------------|-------------|
|                                       | 2023          | 2024        | 2024         | 2025        | estimated<br>2024                               | 2026        | 2027        |
| Current Expenditure                   | 179,083,511   | 268,897,000 | 268,297,000  | 322,655,000 | 54,358,000                                      | 415,486,000 | 436,139,000 |
| Capital Expenditure                   | 23,459,158    | 40,151,000  | 40,151,000   | 40,826,000  | 675,000                                         | 41,100,000  | 42,500,000  |
| Total current and capital expenditure | 202,542,669   | 309,048,000 | 308,448,000  | 363,481,000 | 55,033,000                                      | 456,586,000 | 478,639,000 |

#### **Current expenditure:**

- Compensations of employees appropriations increased by (2.036) million JDs due to the natural increase in salaries and the allocation of new vacancies and jobs available to the company to be appointed in 2025 in addition to the increase resulting from the labour agreement for employees in the electricity sector.
- The increase in the allocation of operational expenditure in the amount of (2.675) million JDs. This increase is concentrated on the increase in the items of judicial compensations, maintenance of machinery, furniture and supplies, security and guiding services contracts, and fees and commissions item.
- Other expenditure allocations increased in the amount of (49.647) million JDs, concentrated on the increase in the internal loan interest item and a contribution item to the Saving Fund.

#### Capital expenditure :

- The increase in capital expenditure in the amount of (675) thousand JDs is mainly a result of: - The allocation of the project of diversion stations is about (2.3) million JDs and the project of civil works is about (1.9) million JDs and the Green Corridor project is about (2.2) million JDs and the communication and control project by (0.5) million JDs and financial allocations for the expansion project of a key station worth (2) million JDs and higher allocations for the transport line business project by about (3.9) million JDs on the one hand and a decrease in the allocation of AlResha conversion plant project by approximately (12) million JDs on the other.